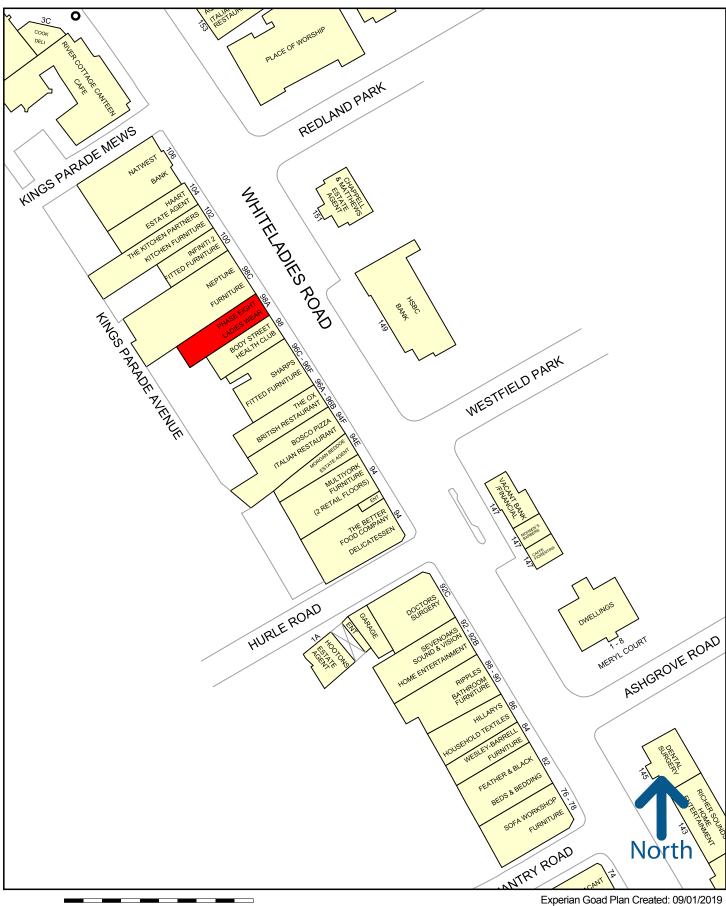

#### Location

This ground floor shop is situated in the middle of Whiteladies Road, which is the main arterial route through Clifton to Bristol city centre.

Whiteladies Road runs through affluent suburbs, popular with university students and has a long established blend of national and independent retailers, bars and restaurants.

The premises are adjacent to **Neptune** and **Body Street**. Other occupiers in the vicinity include **Hillarys Blinds**, **Sharps**, **The Bristol Food Company** and **River Cottage**.