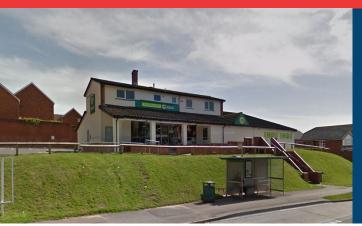

#### Location

The premises occupy a prominent corner location fronting Pentwyn Drive. Pentwyn is located approximately 5 miles North West of Cardiff City Centre and approximately 2 miles to the South West of junction 30 of the M4 (Cardiff Gate). Opposite the subject property is **One Stop/Post Office** and **Betfred**. St David's Medical Centre and a number of more local based businesses catering for the immediate residential catchment are within the area.

### Description

The premises comprise a retail unit arranged over ground and first floors forming part of a traditional brick built property having been recently converted from a public house for use as a convenience store The property benefits from demised customer parking for approximately 20 vehicles.