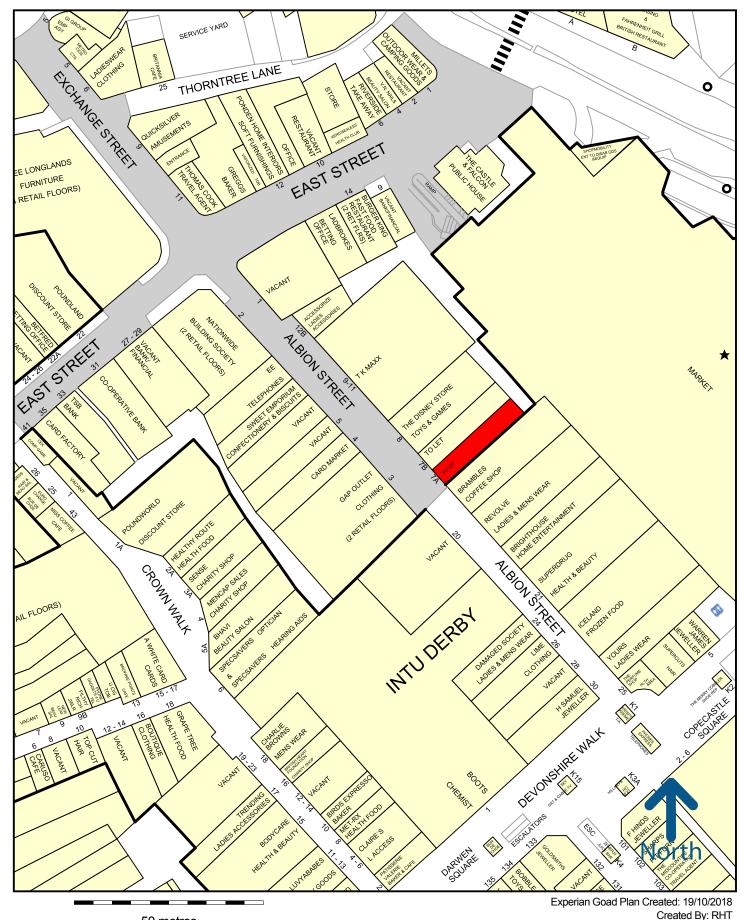

### **7A ALBION STREET, DERBY**

### Location

Derby is a key retail destination, serving a population of over 280,000 within a 5 mile radius. This particular unit sits in between the entrance of Intu Derby, which generates over 20 million footfall per annum.

Situated opposite the unit is Gap with other nearby occupiers including; **T K Maxx**, **Disney**, **Accessorize**, **Superdrug** and **Goldsmiths**.

| Ground Floor | 1,292 sq ft | 120.07 sq m |
|--------------|-------------|-------------|
| Basement     | 2,584 sq ft | 240.15 sq m |
| Total        | 3,876 sq ft | 360 sq m    |