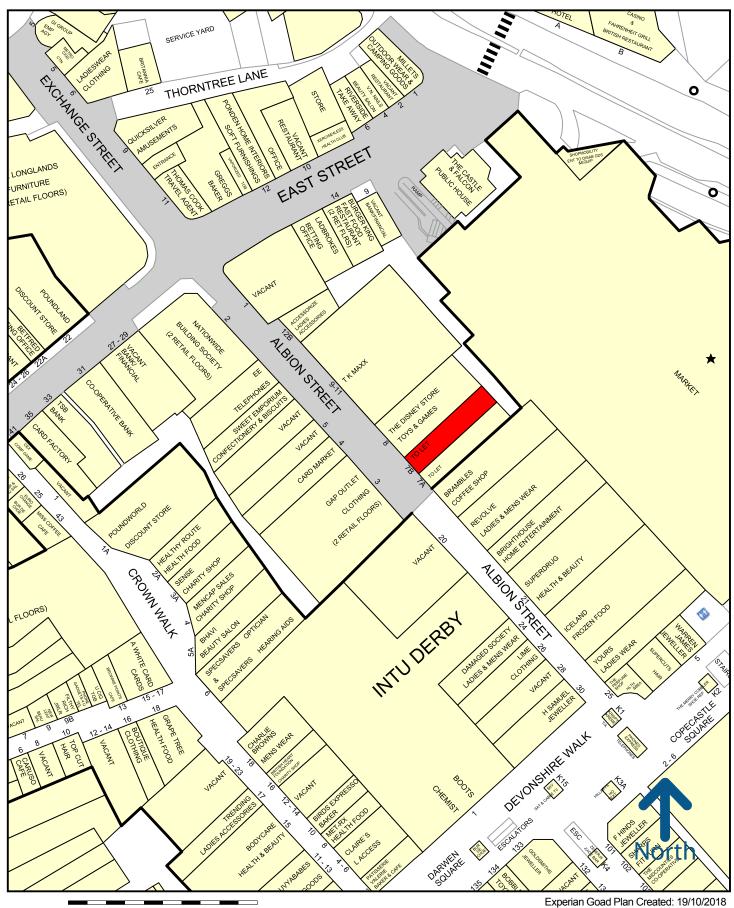

# RETAIL UNIT TO LET 7B ALBION STREET, DERBY

## Location

Derby is a key retail destination, serving a population of over 280,000 within a 5 mile radius. This particular unit sits in between the entrance of Intu Derby, which generates over 20 million footfall per annum.

Situated opposite the unit is Gap with other nearby occupiers including: T K Maxx, Disney, Accessorize, Superdrug and Goldsmiths.

| Ground Floor | 1,437 sq ft | 133.55 sq m |
|--------------|-------------|-------------|
| TOTAL        | 1,437 sa ft | 133.55 sq m |