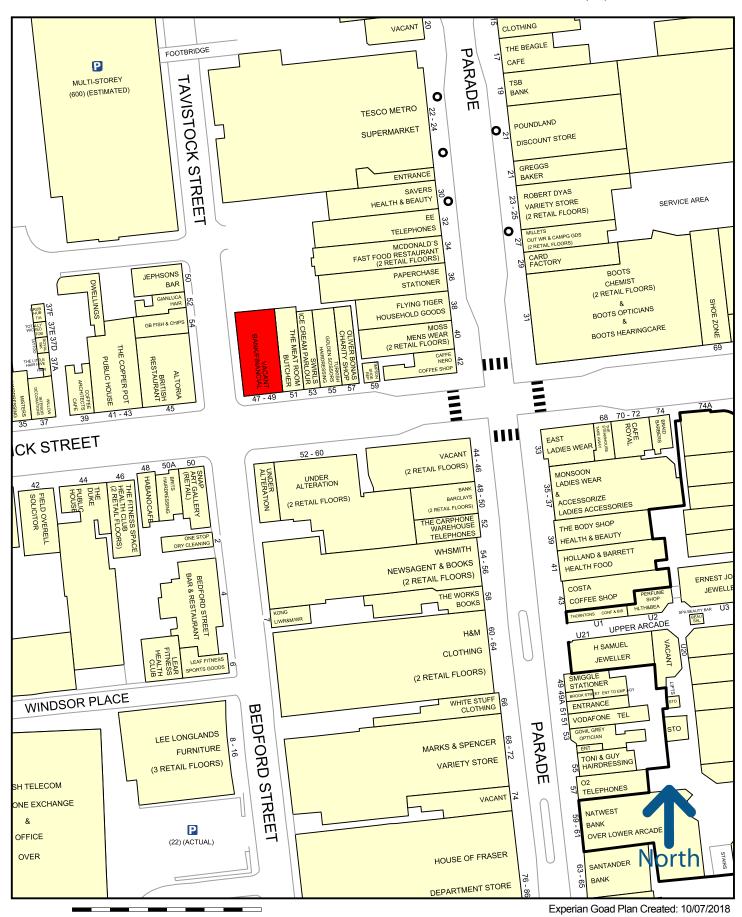

## Location

Situated in a busy secondary trading location on Warwick Street in an affluent Spa town. The property is directly adjacent to **The Meat Room**, with other nearby tenants including **Timpson**, **Café Nero** and **Oliver Bonas**.