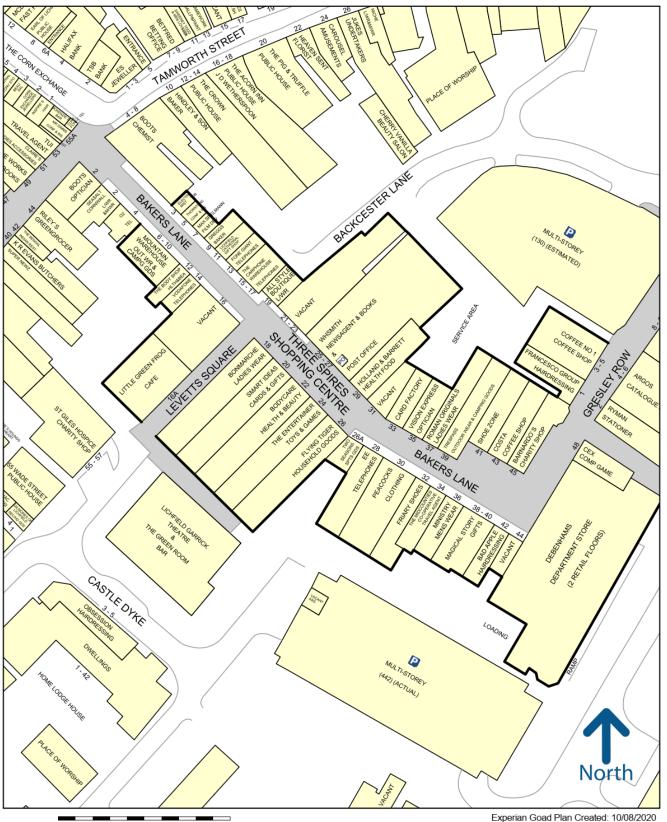

The subject unit occupies a prime position within the central portion of Three Spires Shopping Centre on Bakers Lane and is adjacent to **Tiger** and **EE**. Other occupiers of note in the immediate vicinity include **WH Smith**, **Vision Express**, **Body Care** and **Smart Ideas**.

ROWLEY HUGHES THOMPSON PROPERTY CONSULTANTS

an Goad Plan Created: 10/08/2020 Created By: RHT

For more information on our products and services: www.experian.co.uk/goad | goad.sales@uk.experian.com | 0845 601 6011

50 metres

Copyright and confidentiality Experian, 2020. © Crown copyright and database rights 2020. OS 100019885