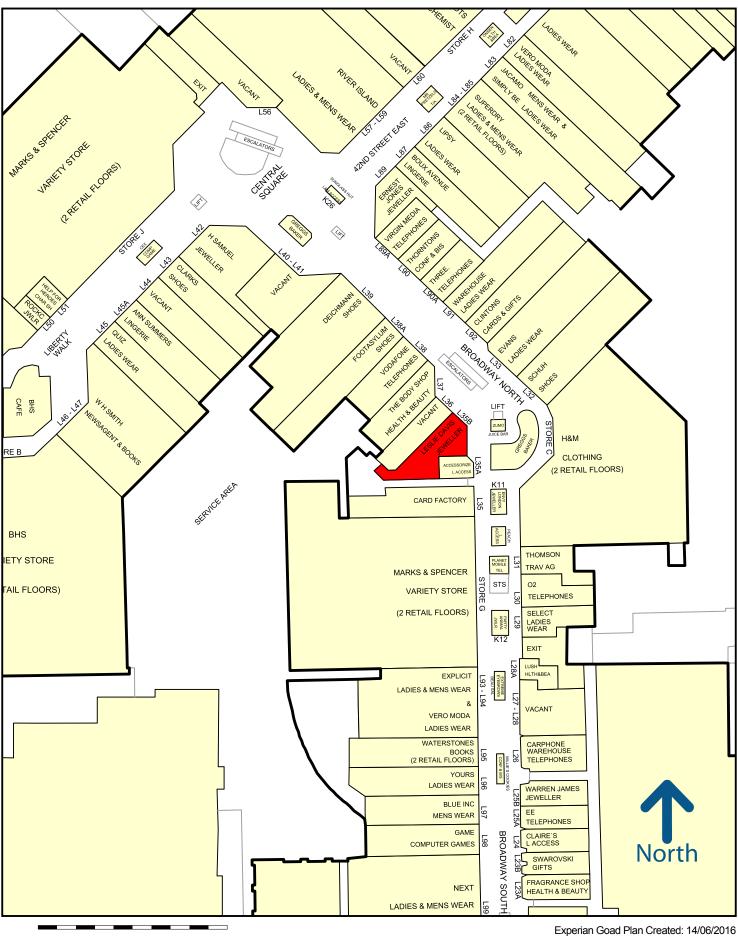

The subject premises are situated in a highly prominent location opposite **H & M** near to **Marks and Spencer** and directly adjacent to **Accessorize** and **Body Shop**. Other fashion operators in the near vicinity include **Diechmann**, **Footasylum**, **Schuh** and **Warehouse**.

Experian Goad Plan Created: 14/06/2016 Created By: RHT

50 metres