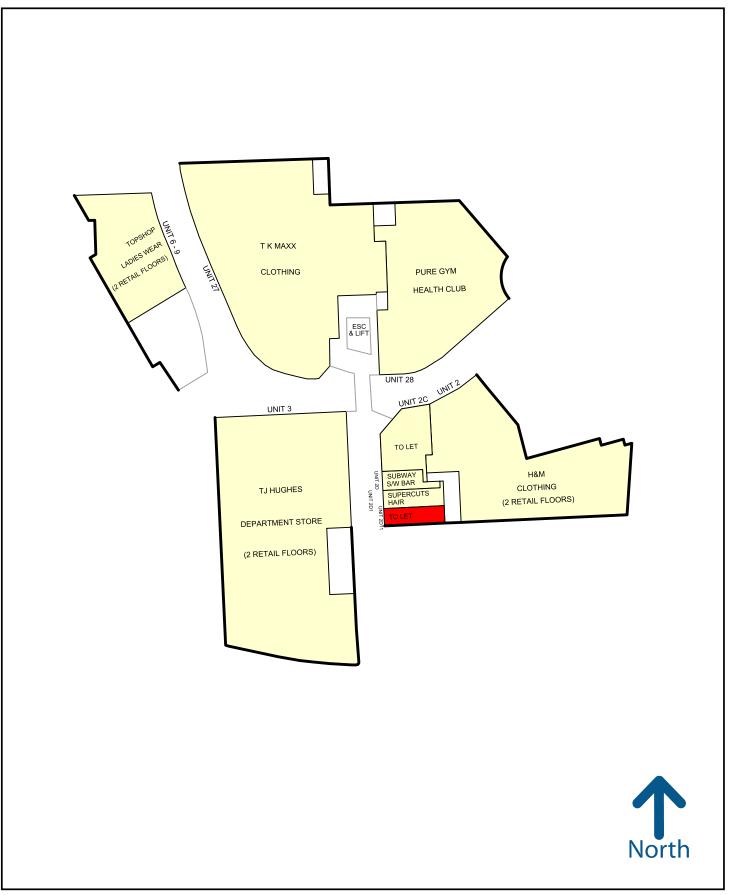

# UNIT 2B2 ROPEWALK SHOPPING CENTRE, NUNEATON

#### **Description**

Unit 2B2 is situated on the upper floor adjacent to the only entrance to the car park, being in close proximity to **TK Maxx**, **BHS**, **Supercuts** and **Subway** amongst others.

50 metres

Experian Goad Plan Created: 31/01/2019 Created By: RHT