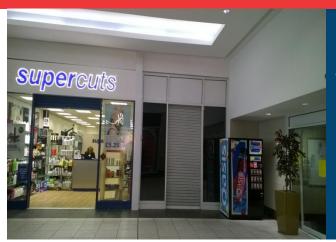

#### **Description**

Unit 2B2 is situated on the upper floor adjacent to the only entrance to the car park, being in close proximity to **TK Maxx**, **BHS**, **Supercuts** and **Subway** amongst others.