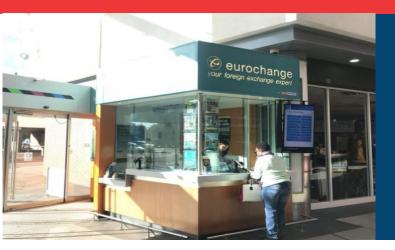

# SMALL MALL KIOSK ROPEWALK SHOPPING CENTRE, NUNEATON

#### **Description**

The kiosk is situated in a prominent location adjacent to the Cream Store and the exit to Dugdale Street.