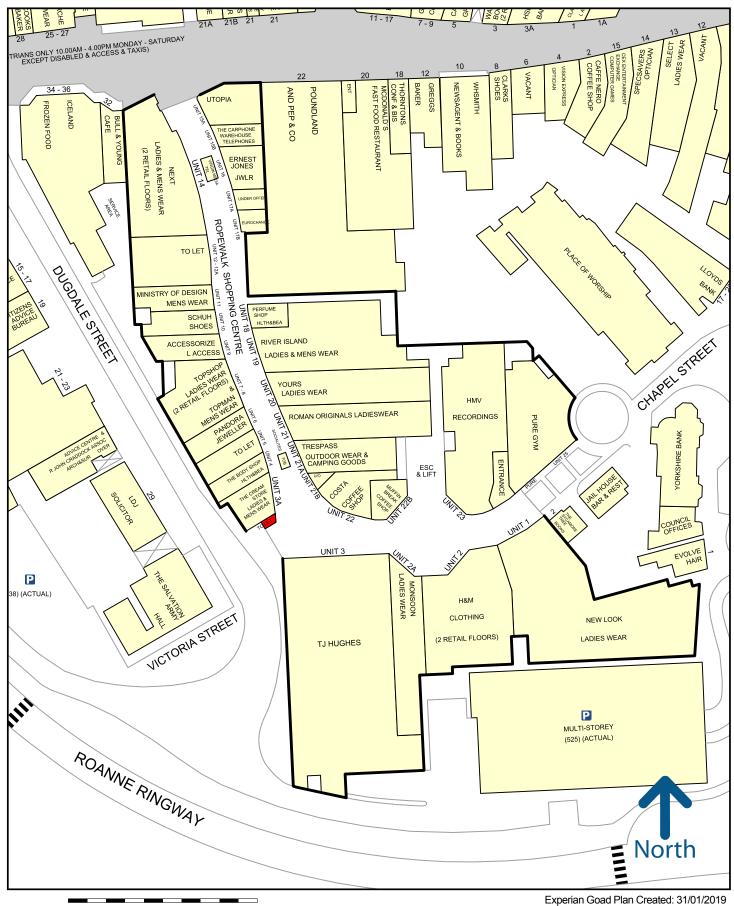

#### Location

Ropewalk Shopping Centre, is Nuneaton's principle retail destination benefitting from over 37 shops and restaurants. It is anchored by **H&M**, **TK Maxx**, **Next**, **New Look** and **BHS with national retailers including Topshop**, **River Island**, **The Body Shop**, **Costa** and **Pandora**.

#### **Description**

The kiosk is situated in a prominent location adjacent to the Cream Store and the exit to Dugdale Street.