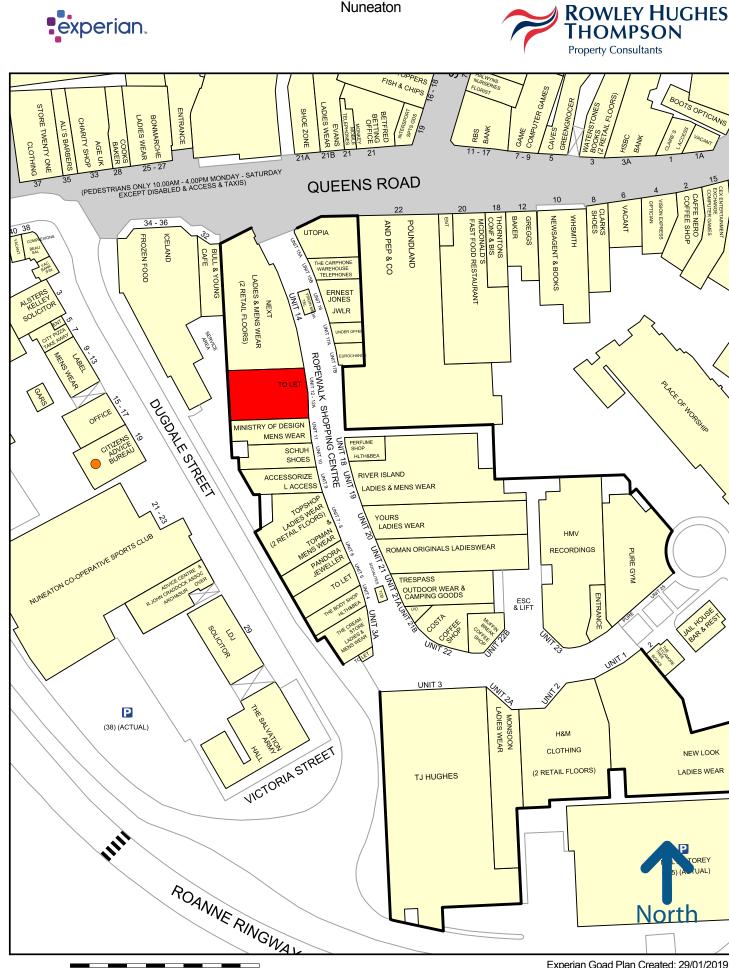

#### Location

Ropewalk Shopping Centre is Nuneaton's principle retail destination benefiting from over 37 shops and restaurants. It is anchored by **H & M, T K Maxx, Next, New Look** and **TJ Hughes** with national retailers including **Topshop**, **River Island, The Body Shop, Costa and Pandora.** 

Unit 12-12A is situated in a prominent location adjacent to Next. Nearby retailers **include Accessorize**, **Schuh**, **Topshop** an**d River Island**.

Experian Goad Plan Created: 29/01/2019 Created By: RHT

50 metres

For more information on our products and services: w.experian.co.uk/goad | goad.sales@uk.experian.com | 0845 601 6011