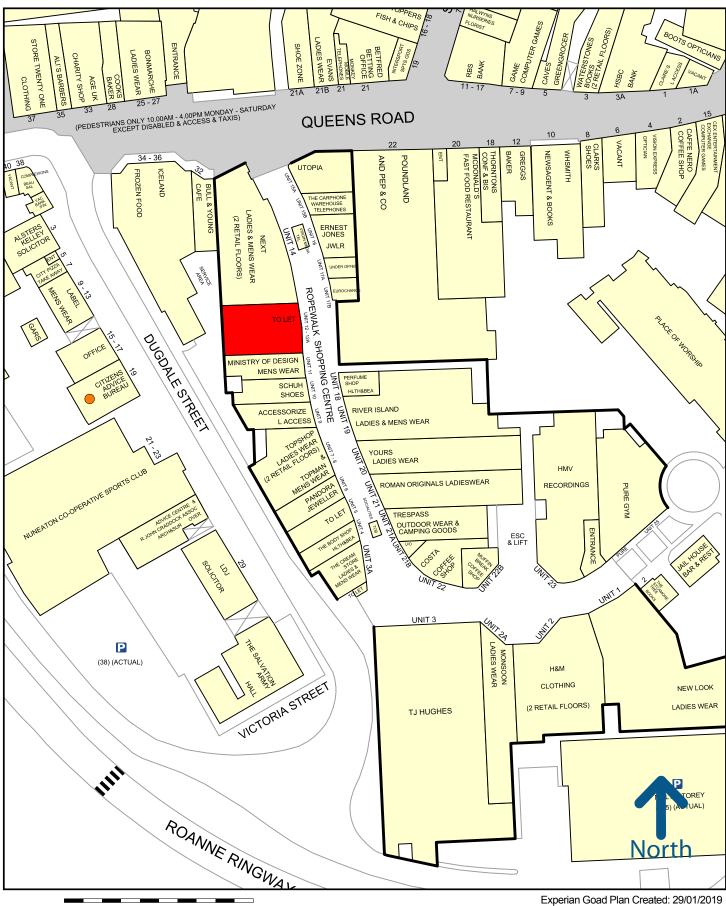

#### Location

Ropewalk Shopping Centre is Nuneaton's principle retail destination benefiting from over 37 shops and restaurants. It is anchored by H & M, T K Maxx, Next, New Look and TJ Hughes with national retailers including Topshop, River Island, The Body Shop, Costa and Pandora.

Unit 12-12A is situated in a prominent location adjacent to Next. Nearby retailers **include Accessorize, Schuh, Topshop** and **River Island.** 

50 metres

Created By: RHT