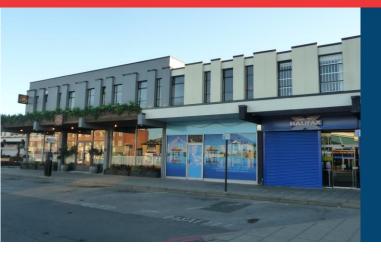

### 177A STRATFORD ROAD, SHIRLEY, SOLIHULL, B90 3AX

SUITABLE FOR A3 & A4 USES SUBJECT TO PLANNING PERMISSION

#### Location

Red Lion Precinct is in the heart of Shirley Town Centre where other nearby occupiers include William Hill, Thomas Cook, The Tanning Shop, Halifax Bank and the recently opened Fiesta Del Asado Restaurant.

#### Accommodation

The property comprises a modern shop unit arranged on ground and first floors having the following approximate dimensions and areas:-

| Gross Frontage    | 15.56 m    | (18' 3'') |
|-------------------|------------|-----------|
| Shop Width        | 5.26 m     | (17' 3'') |
| Shop Depth        | 14.86 m    | (48' 9'') |
|                   |            |           |
| Ground Floor Area | 73.02 sq m | 786 sq ft |
| First Floor Area  | 64.66 sq m | 696 sq ft |