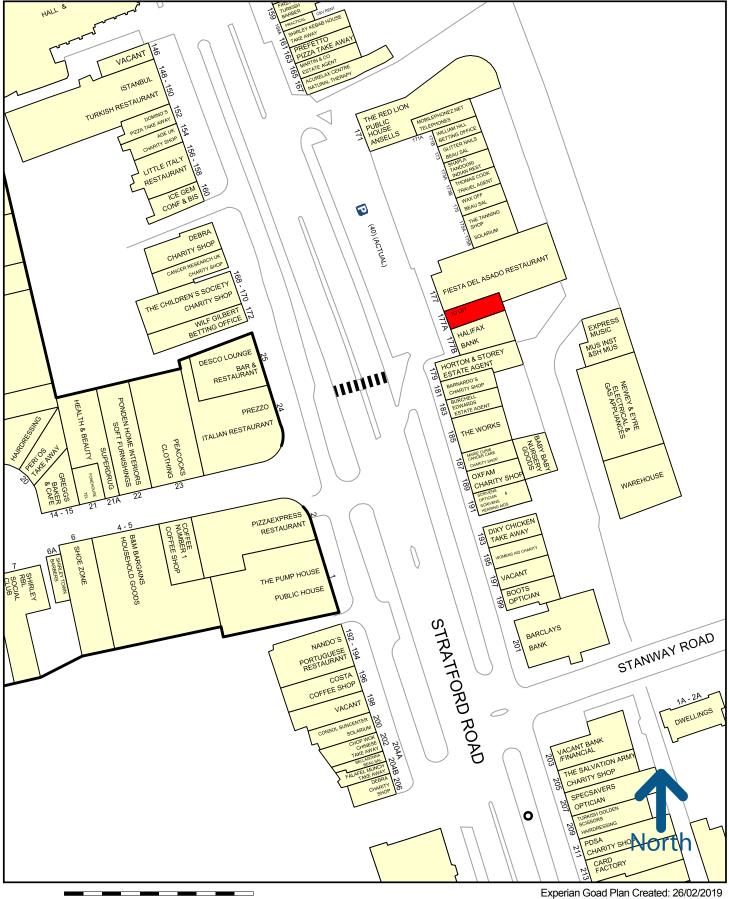

#### Location

Red Lion Precinct is in the heart of Shirley Town Centre where other nearby occupiers include William Hill, Thomas Cook, The Tanning Shop, Halifax Bank and the recently opened Fiesta Del Asado Restaurant.

Directly opposite is the 195,000 sq ft Parkgate Shopping Centre, anchored by **Asda** which has attracted new retailers to Shirley including **Peacocks, B & M** and **Poundland**.