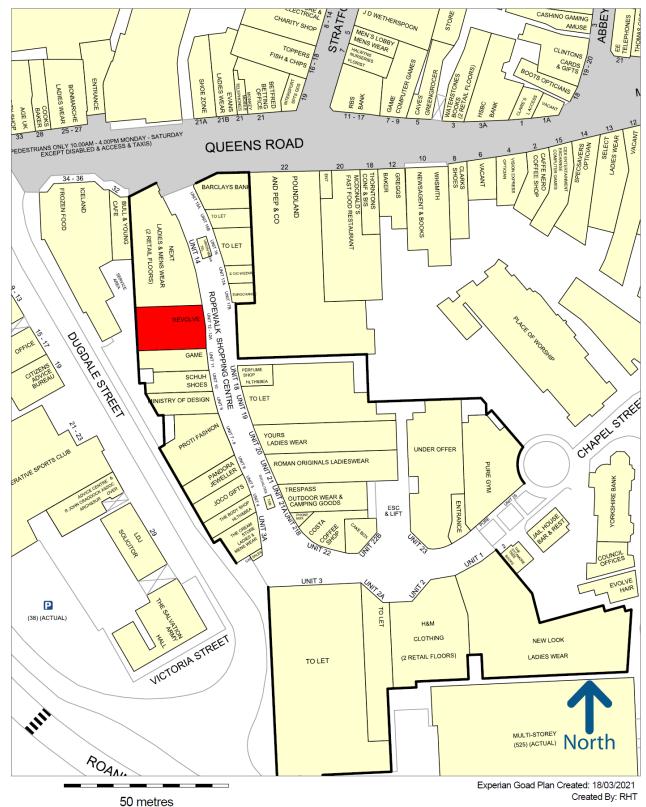

## UNIT 12-12A ROPEWALK SHOPPING CENTRE NUNEATON

**\*SIGNIFICANT RENT REDUCTION\*** 

#### Location

**Ropewalk Shopping Centre** is Nuneaton's principle retail destination, benefiting from over 37 shops and restaurants. It is anchored by **TK Maxx, Next, New Look** with national retailers including **The Body Shop, Costa and Pandora**.

Unit 12-12A is situated in a prominent location adjacent to Next. Nearby retailers are **Schuh**, **Game and The Perfume Shop**.