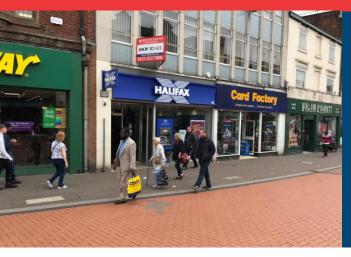

# 40 PARK STREET, WALSALL, WS1 1NG

SHOP UNIT TO LET

#### Location

The property is sitting in a prime position within the best part of Walsall retail adjacent to Card Factory and Subway. Other retailers of note in the near vicinity include **New Look**, **McDonalds**, **KFC**, **Footlocker**, **Holland and Barrett**, **Sports Direct** and the subject premises are situated opposite to the entrance of the Saddler Centre.