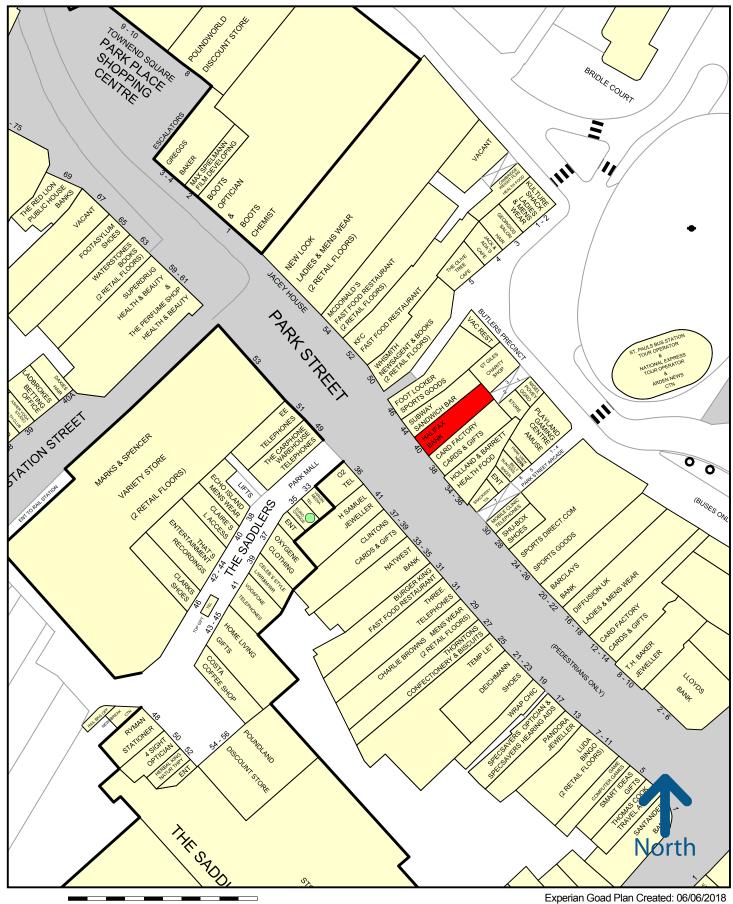

#### Location

The property is sitting in a prime position within the best part of Walsall retail adjacent to Card Factory and Subway. Other retailers of note in the near vicinity include **New Look**, **McDonalds**, **KFC**, **Footlocker**, **Holland and Barrett**, **Sports Direct** and the subject premises are situated opposite to the entrance of the Saddler Centre.

perian Goad Plan Created: 06/06/2018 Created By: RHT

Copyright and confidentiality Experian, 2017. Crown copyright and database rights 2017. OS 100019885

50 metres

For more information on our products and services: w.experian.co.uk/goad | goad.sales@uk.experian.com | 0845 601 6011