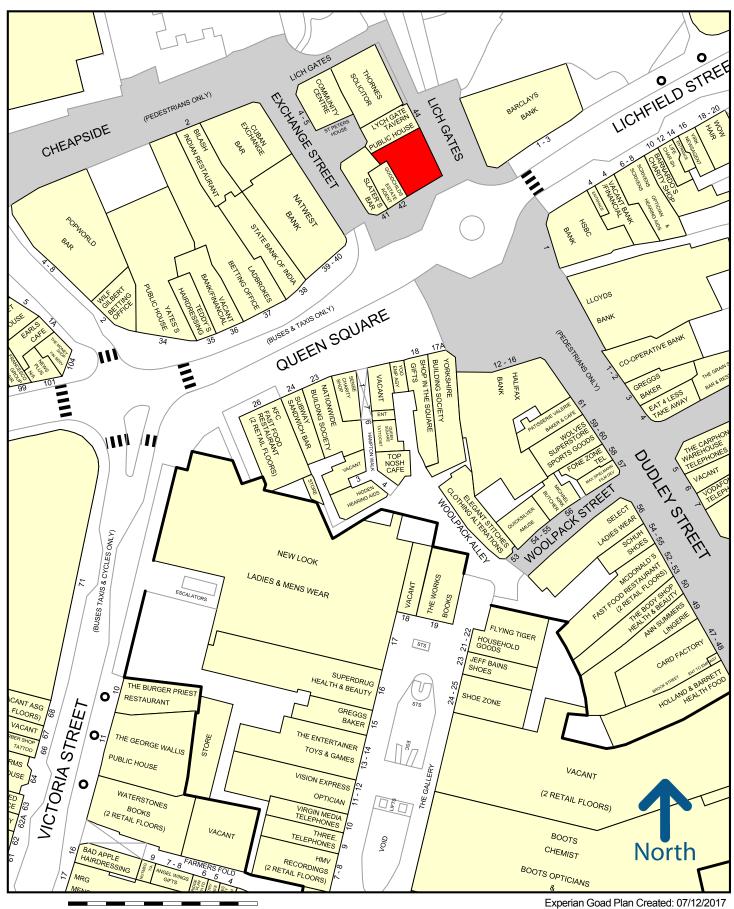

#### Location

The premises occupy a prominent location on Queens Square adjoining Barclays Bank and Goodchilds Estate Agent. Other occupiers in close proximity include Natwest Bank, Ladbrokes, HSBC, Lloyds Bank and Halifax Bank.

#### The Property

The premises are arranged on ground and two upper floors, having full display frontage to Queens Square and return frontage to Lich Gates. It comprises the following approximate areas and dimensions. The property has recently been granted A3 planning consent.