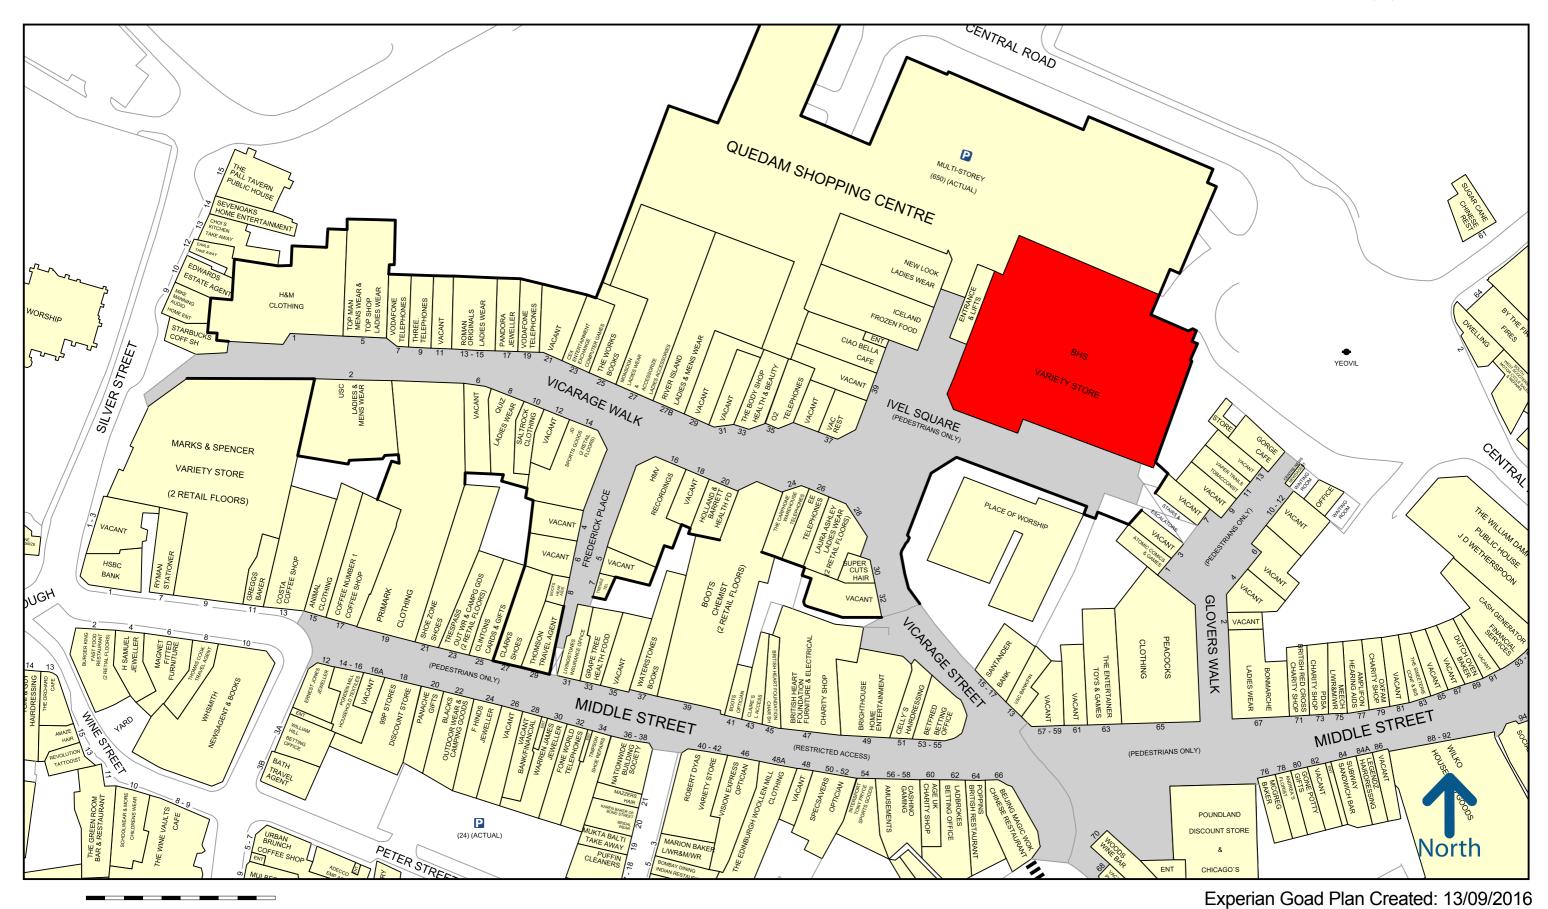

## **LOCATION**

The subject premises occupy a prominent position fronting Ivel Square with the Quedam Shopping Centre, located adjacent to the main Town Centre Car Park and opposite New Look and **Iceland**, as can been seen from the attached extract.