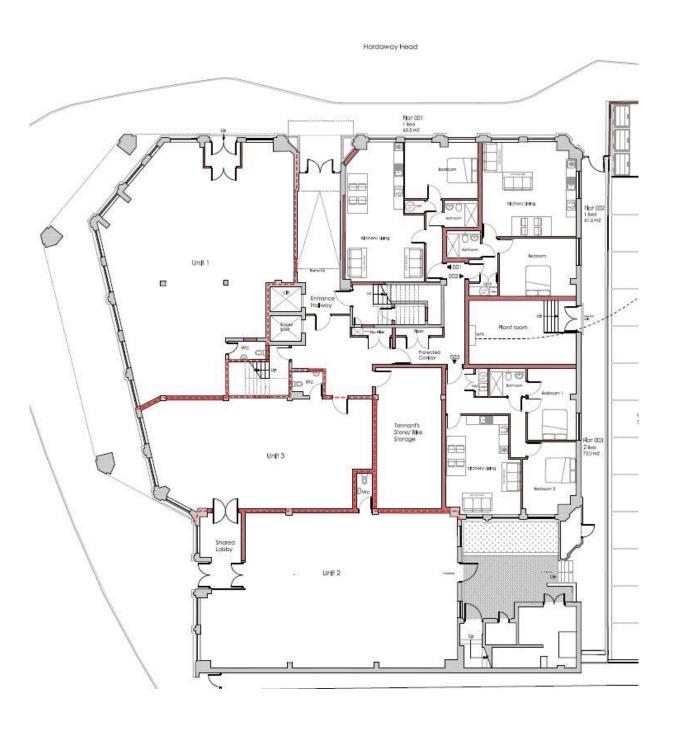

#### **Accommodation (Gross Areas)**

| Unit 1 | 151 sq m | 1,625 sq ft |
|--------|----------|-------------|
| Unit 2 | 140 sq m | 1,507 sq ft |
| Unit 3 | 92 sq m  | 990 sq ft   |

The above areas have been calculated off plan and will be subject to verification once the development is completed.

#### **Plans**

Available upon request.

### Floor Plan

50 metres

Created By: RHT