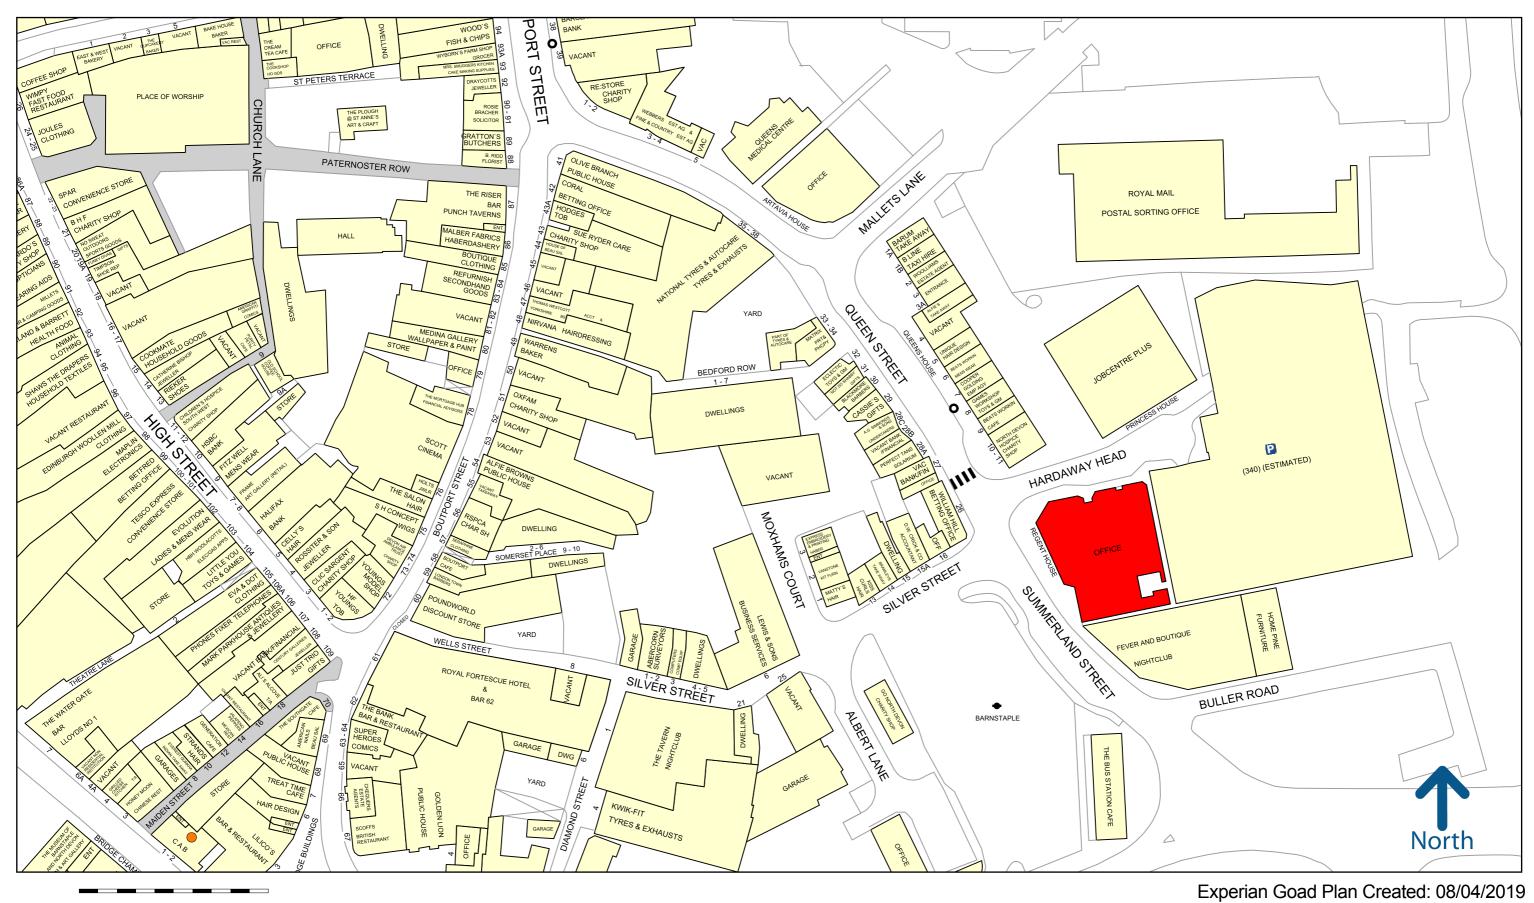

#### Location

The property occupies a prominent corner location fronting Queen Street, situated within Barnstaple Town Centre, located opposite the main bus station. Occupiers within the vicinity include Games Workshop, North Devon Hospice, National Tyres and William Hill, as can been seen from the traders plan.