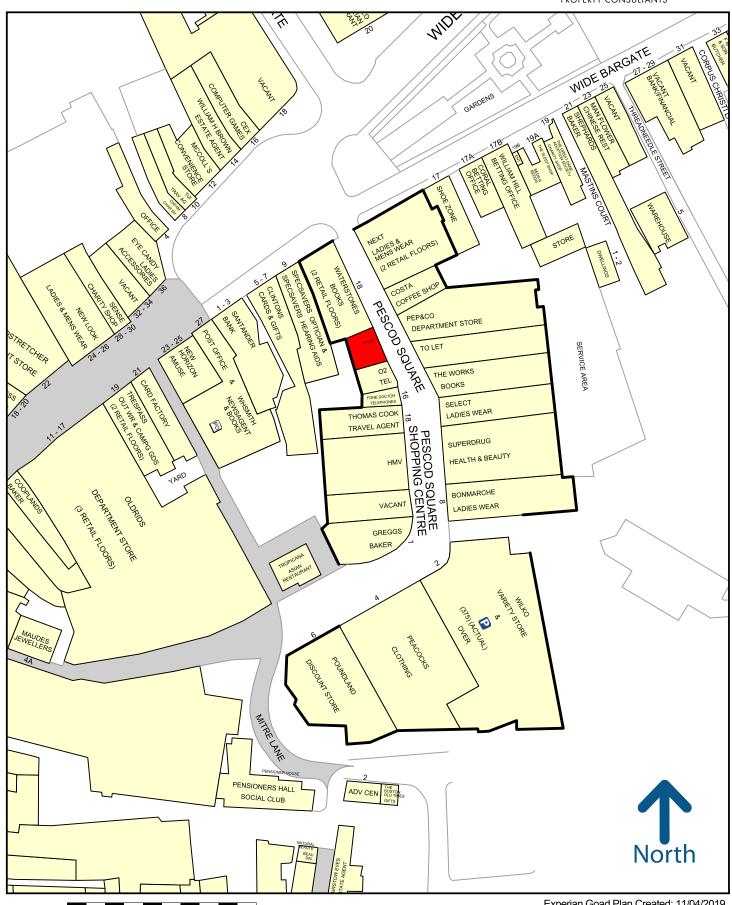

# 18A PESCOD SQUARE SHOPPING CENTRE, BOSTON

#### Location

The unit occupies a prominent position within this 2004 built award winning Shopping Centre of approximately 93,000 sq ft. The Centre incorporates a 400 space decked shoppers car park. The centre is anchored by Wilko and nearby retailers include **Next, Waterstones, Peacocks** and **Superdrug.** The 96,000 sq ft **Oldrids** Department Store has customer entrances from the Centre and cor park.