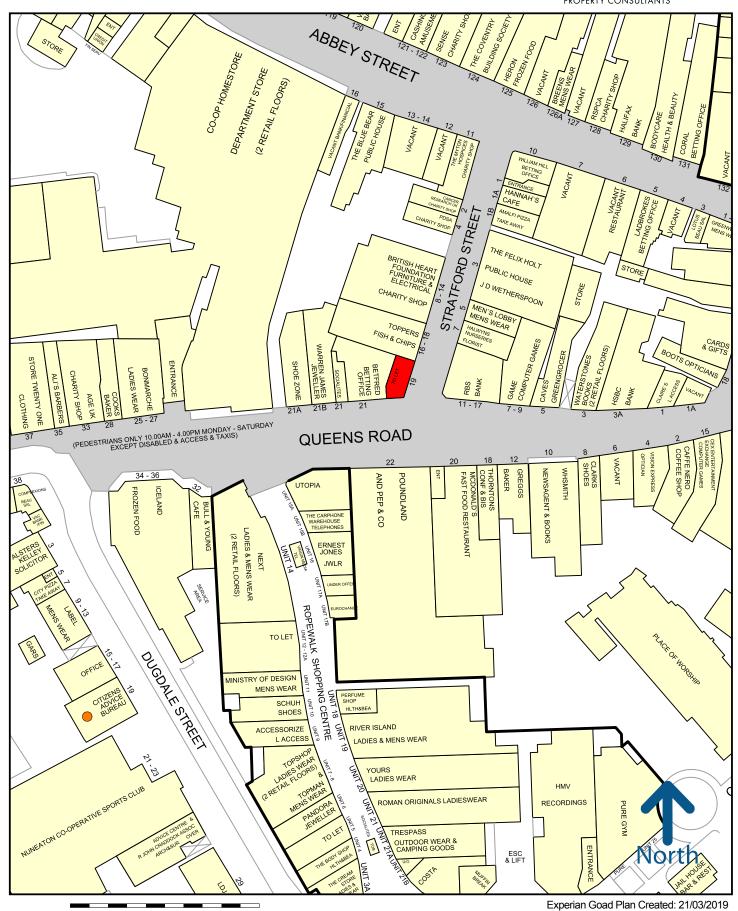

#### Location

The unit occupies a prominent corner position on the northern side of Queens Road opposite the main entrance to the **Ropewalk Shopping Centre** which provides approximately 205,000 sq ft of retail space with 525 space multi-storey car park. Notable nearby occupiers include **Next, Shoe Zone, McDonalds** and **WH Smith.** 