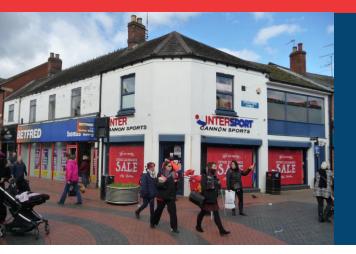

# 19 QUEENS ROAD, NUNEATON, WARWICKSHIRE, CV11 5JT

#### Location

The unit occupies a prominent corner position on the northern side of Queens Road opposite the main entrance to the **Ropewalk Shopping Centre** which provides approximately 205,000 sq ft of retail space with 525 space multi-storey car park. Notable nearby occupiers include **Next, Shoe Zone, McDonalds** and **WH Smith.** 