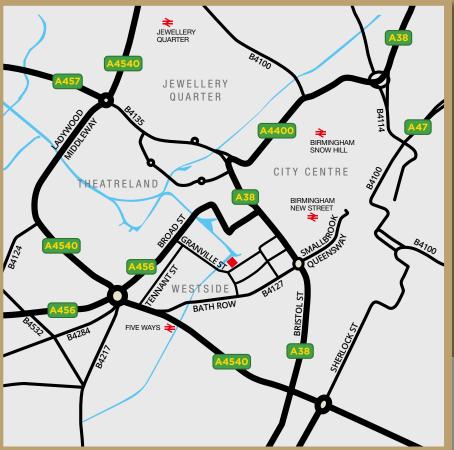

Thanks to its central location the Cube couldn't be simpler, in the heart of the City next to the Mailbox the main entrance is via Commercial Street.

For further details of available retail units to let along with terms please contact the sole agents.