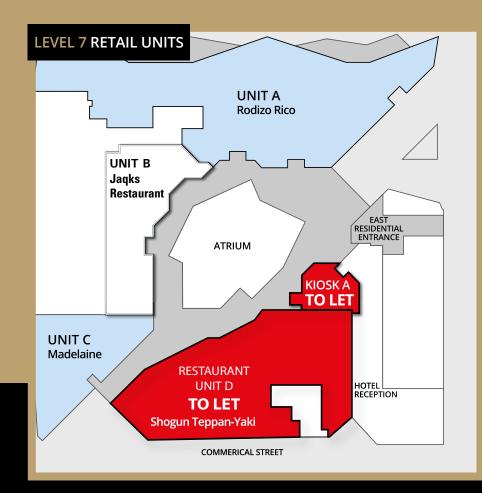

## RETAIL/RESTAURANT UNITS TO LET

THE ULTIMATE LANDMARK IN BIRMINGHAM CITY CENTRE

|               | Sq ft | Sq m  | Quoted<br>Rent | Rates<br>Payable  | Service<br>Charge |
|---------------|-------|-------|----------------|-------------------|-------------------|
| KIOSK A       | 182   | 16.9  | £19,500        | To be<br>assessed | Nil               |
| RESTAURANT D* | 3,694 | 343.2 | £65,000        | £28,980           | £31,678           |

\*Possibility of split - costs on application

A place to induldge senses, recharge batteries and simply unwind and relax, this iconic landmark provides unrivalled panoramic views across Birmingham City Centre