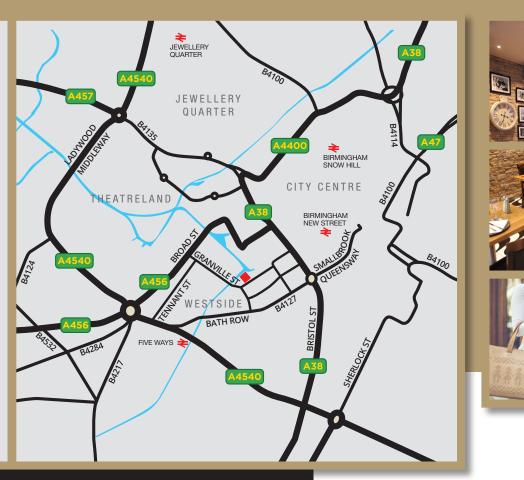

A place to induldge senses, recharge batteries and simply unwind and relax, this iconic landmark provides unrivalled panoramic views across Birminghan City Centre

Thanks to its central locaton the Cube couldn't be simpler, in the heart of the City next to the Mailbox the main entrance is via Commercial Street. For further details of available retail units to let along with terms please contact the sole agents.