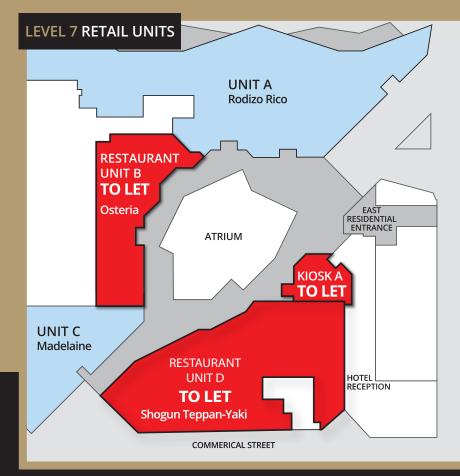

## RETAIL/RESTAURANT UNITS TO LET

## The Ultimate Landmark in Birmingham City Centre

THE CUBE

|              | Sq ft | Sq m  | Quoting<br>Rent | Rates<br>Payable  | Service<br>Charge |
|--------------|-------|-------|-----------------|-------------------|-------------------|
| RESTAURANT B | 2,000 | 185.8 | £35,000         | £15,240           | £18,817           |
| KIOSK A      | 182   | 16.9  | £19,500         | To be<br>assessed | Nil               |
| RESTAURANT D | 3,694 | 343.2 | £65,000         | £28,980           | £31,678           |