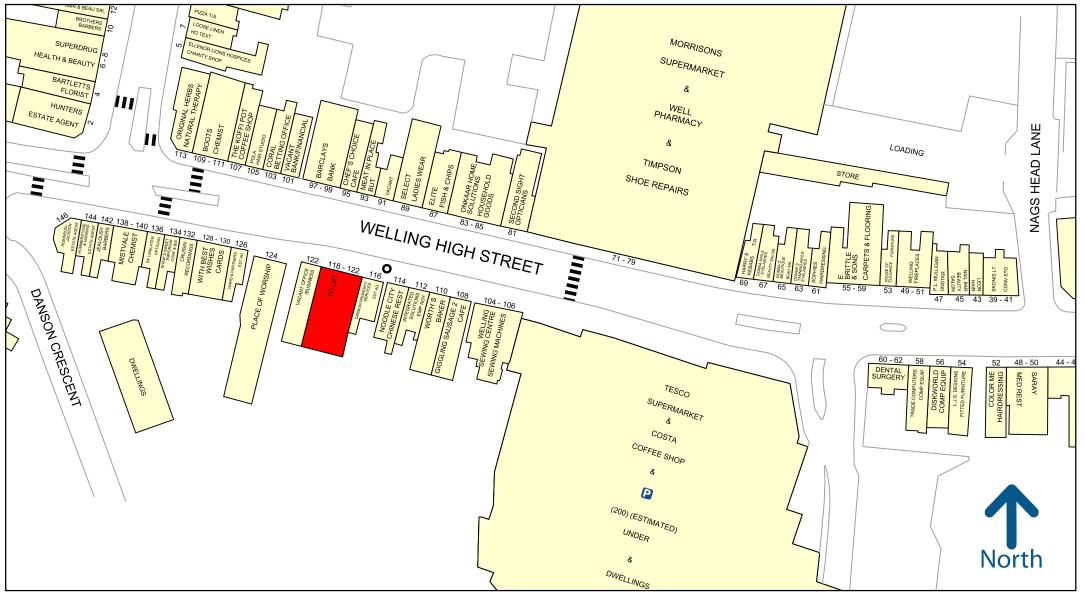

#### Location

The property occupies a prominent location fronting Welling High Street. Occupiers within the vicinity include **Tesco Extra, Morrisons, Boots, CO-OP Travel and Poundland,** as can been seen from the attached traders plan.

# ROWLEY HUGHES THOMPSON

Experian Goad Plan Created: 01/05/2019 Created By: RHT

Copyright and confidentiality Experian, 2019.  $\ensuremath{\mathbb{C}}$  Crown copyright and database rights 2019. OS 100019885

50 metres

For more information on our products and services: www.experian.co.uk/goad | goad.sales@uk.experian.com | 0845 601 6011