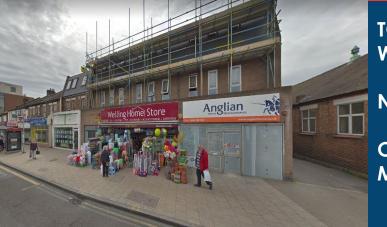

#### Location

The property occupies a prominent location fronting Welling High Street. Occupiers within the vicinity include **Tesco Extra, Morrisons, Boots, CO-OP Travel and Poundland,** as can been seen from the attached traders plan.

#### Description

The available property is arranged on ground floor level only forming part of a larger development comprising residential accommodation over the upper floors. There is the benefit of rear access and loading. Parking is available via separate negotiation.