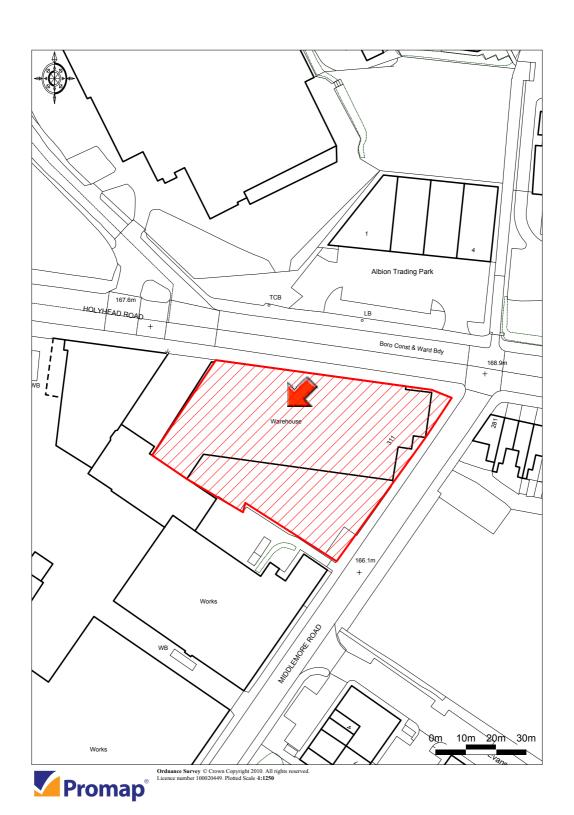

# Accommodation

The property comprises retail facing onto Holyhead Road with a large Warehouse to the rear together with a large yard accessed from Middlemore Road which provides both loading and unloading access to the warehouse and staff and customer car parking. Approximately 35% of the warehouse has mezzanine and there are fully fitted offices and a stock area at first level above the retail accommodation.

The property has an eaves height of 22' 3" 6.8 meters.

The property is on .93 of an acre (.37 hectare).

# 311 Middlemore Road Handsworth