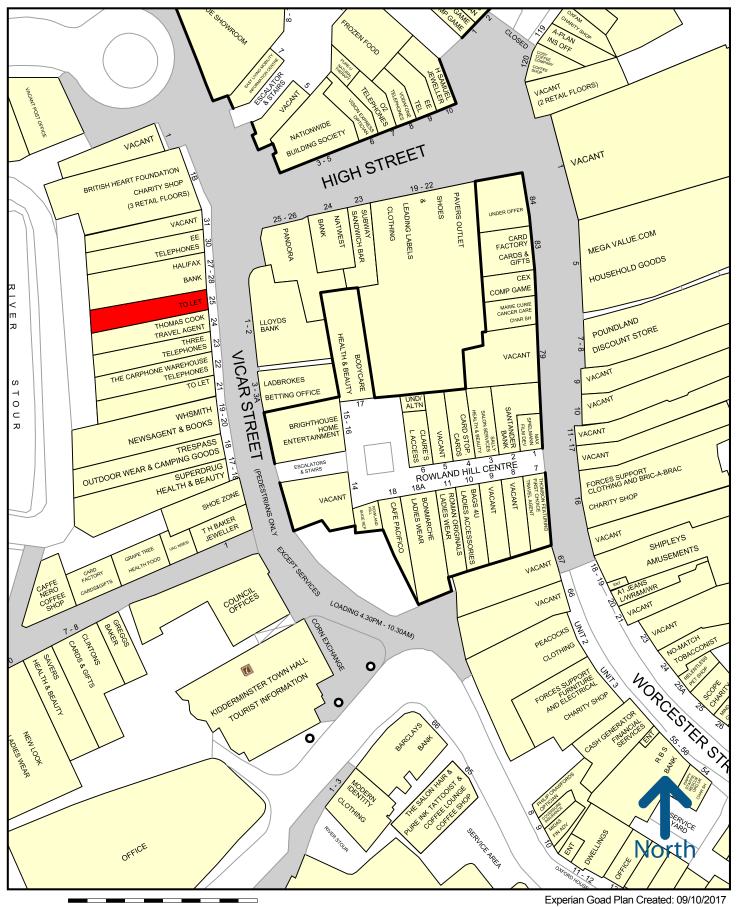

# 25 VICAR STREET, KIDDERMINSTER, DY10 1DA

#### Location

Kidderminster is one of the major towns in the County of Worcestershire, approximately 16 miles north of Worcester and 19 miles west of Birmingham and has a district population of just under 100,000. The subject premises are situated within the prime of Vicar Street, retailers of note in the near vicinity include **Superdrug**, **W H Smith**, **Trespass Outdoor** and **Thomas Cook**.