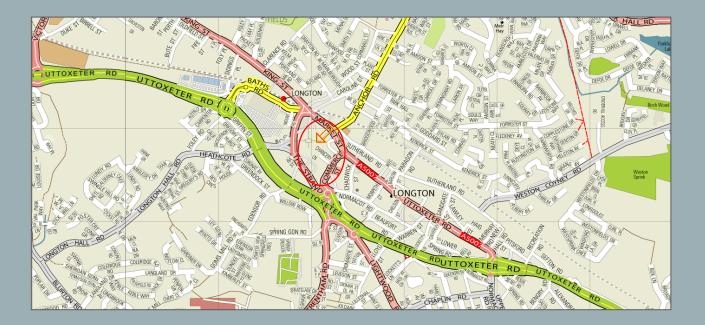

### **FINDING US**

Evite the A50 onto B5039 to Longton, take the first exit at Trentham Road Interchange Island onto The Strand.

Longton Station is 4 minutes walk via The Strand, its situated on the Crewe – Derby line.

Longton bus station is 5 minutes walk via Market Street, buses run regularly between the surrounding towns.

Yvonne Moulton Centre Manager Tel: 07741 902893 yvonne@longtonexchange.co.uk

**LONGTON EXCHANGE SHOPPING CENTRE** LONGTON · STOKE ON TRENT · STAFFORDSHIRE · ST3 2HX