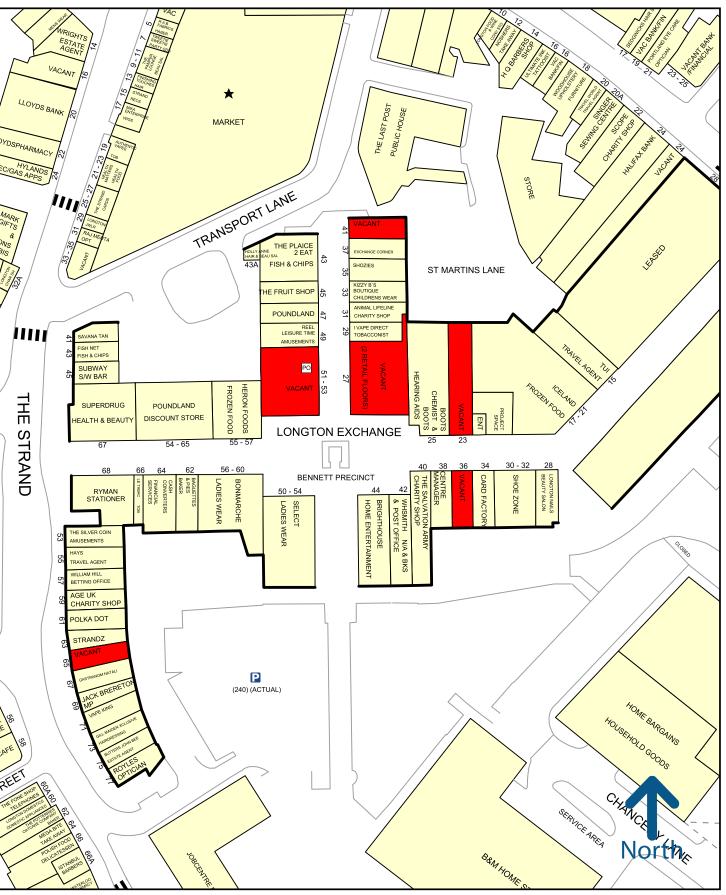

## ACCOMMODATION

| Unit<br>Name   | Ground<br>Floor Sales<br>(Sq Ft) | First Floor<br>(Sq Ft) | * Rent<br>(PAX)   | * Service<br>Charge | * Building<br>Insurance | Rateable<br>Value | Business<br>Rates Y/E<br>2020 |
|----------------|----------------------------------|------------------------|-------------------|---------------------|-------------------------|-------------------|-------------------------------|
| Unit 23        | 1,647                            | 1,503                  | £22,500           | £8,376.95           | £505.57                 | £19,000           | £7,560.00                     |
| Unit 27        | 2,737                            | 2,780                  | On<br>Application | £14,671.63          | £885.47                 | £34,500           | £17.388.00                    |
| Unit 36        | 739                              | 452                    | £12,500           | £3,167.28           | £191.16                 | £10,750           | !Nil                          |
| Unit 41        | 796                              | 482                    | £12,500           | £3,398.65           | £205.12                 | £11,750           | !Nil                          |
| Unit 51-<br>53 | 2,743                            | 2,790                  | On<br>Application | £14,714.18          | £885.03                 | £38,500           | £19,404.00                    |
| Unit 65        | 654                              | 437                    | £11,500           | £2,898.69           | £174.95                 | £8,900.00         | !Nil                          |

Stoke-on-Trent - Longton

ROWLEY HUGHES THOMPSON PROPERTY CONSULTANTS

50 metres

Copyright and confidentiality Experian, 2019. © Crown copyright and database rights 2019. OS 100019885

Experian Goad Plan Created: 05/11/2019 Created By: RHT