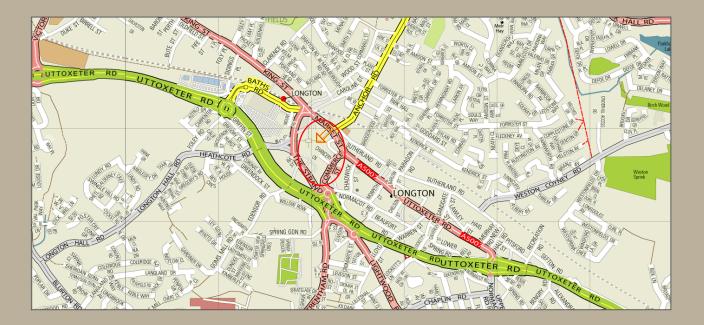

## **FINDING US**

Evite the A50 onto B5039 to Longton, take the first exit at Trentham Road Interchange Island onto The Strand.

Longton Station is 4 minutes walk via The Strand, its situated on the Crewe – Derby line.

Longton bus station is 5 minutes walk via Market Street, buses run regularly between the surrounding towns.