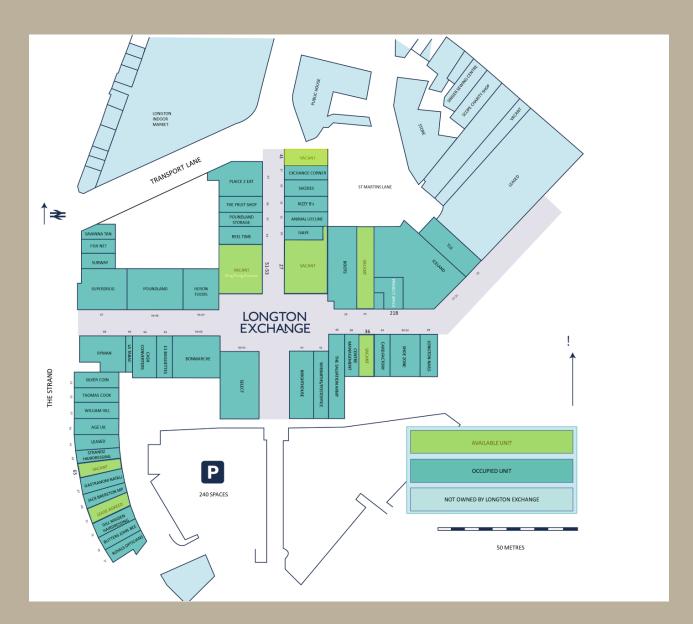

## ACCOMMODATION

| Unit Name  | Ground<br>Floor Sales<br>(Sq Ft) | First Floor<br>(Sq Ft) | Rent (PAX) | Service<br>Charge | Rateable<br>Value | Business<br>Rates 2019 |
|------------|----------------------------------|------------------------|------------|-------------------|-------------------|------------------------|
| Unit 23    | 1,647                            | 1,503                  | £15,500    | £8,394.21         | £19,000           | £8,930.00              |
| Unit 27    | 2,737                            | 2,780                  | £37,500    | £14,701.95        | £42,750           | £17,008.00             |
| Unit 36    | 739                              | 452                    | £10,950    | £3,173.90         | £12,250           | £5,299.75              |
| Unit 41    | 796                              | 482                    | £13,000    | £3398.65          | £11,549           | £5,792.75              |
| Unit 51-53 | 2,743                            | 2,790                  | £36,950    | £14,744.43        | £47,000           | £18,980.50             |
| Unit 65    | 654                              | 437                    | £12,000    | £2,898.69         | £4387.70          | £9,800.00              |
| Unit 71    | 652                              | 432                    | £12,000    | £2,882.74         | £9,400.00         | £4,190.50              |

## **GOAD PLAN**

Yvonne Moulton Centre Manager Tel: 07741 902893 yvonne@longtonexchange.co.uk