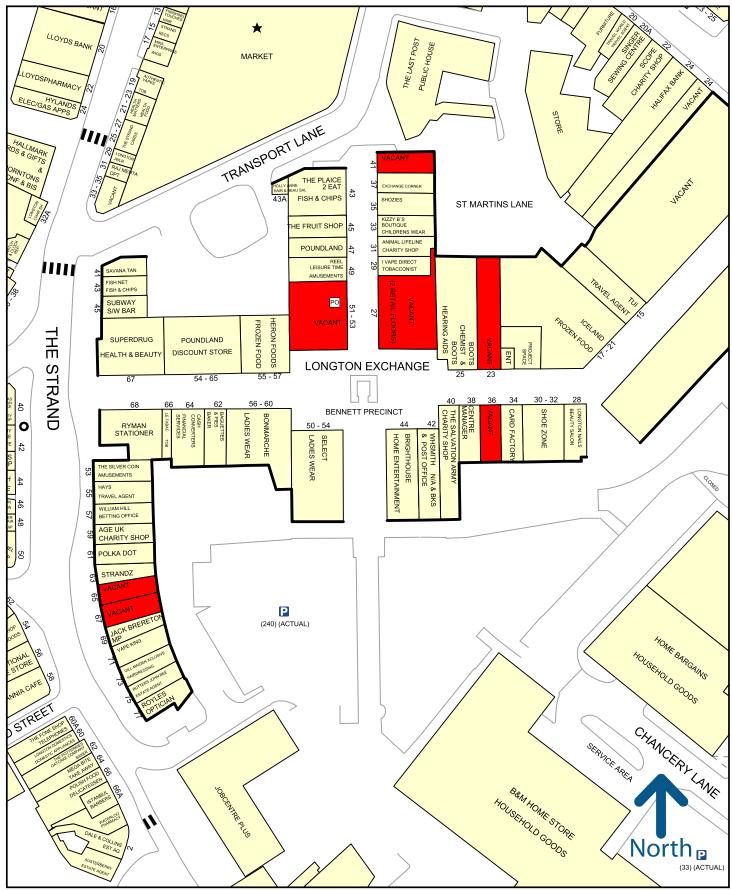

## **ACCOMMODATION**

| Unit<br>Name   | Ground<br>Floor Sales<br>(Sq Ft) | First Floor<br>(Sq Ft) | * Rent<br>(PAX)   | * Service<br>Charge | * Building<br>Insurance | Rateable<br>Value | Business<br>Rates Y/E<br>2020 |
|----------------|----------------------------------|------------------------|-------------------|---------------------|-------------------------|-------------------|-------------------------------|
| Unit 23        | 1,647                            | 1,503                  | £22,500           | £8,376.95           | £505.57                 | £19,000           | £7,560.00                     |
| Unit 27        | 2,737                            | 2,780                  | On<br>Application | £14,671.63          | £885.47                 | £34,500           | £17.388.00                    |
| Unit 36        | 739                              | 452                    | £12,500           | £3,167.28           | £191.16                 | £10,750           | !Nil                          |
| Unit 41        | 796                              | 482                    | £12,500           | £3,398.65           | £205.12                 | £11,750           | !Nil                          |
| Unit 51-<br>53 | 2,743                            | 2,790                  | On<br>Application | £14,714.18          | £885.03                 | £38,500           | £19,404.00                    |
| Unit 65        | 654                              | 437                    | £11,500           | £2,898.69           | £174.95                 | £8,900.00         | Nil                           |
| Unit 67        | 664                              | 436                    | £11,500           | £2,922.62           | £176.40                 | £8,500            | Nil                           |

### **ROWLEY HUGHES THOMPSON**

PROPERTY CONSULTANTS

50 metres

Experian Goad Plan Created: 25/11/2019 Created By: RHT

Copyright and confidentiality Experian, 2019. © Crown copyright and database rights 2019. OS 100019885