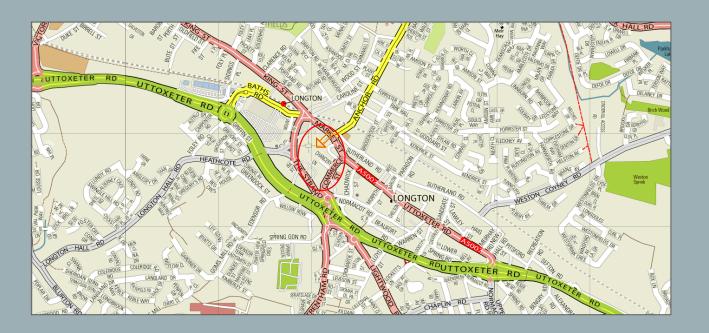

## FINDING US

Leaving Junction 15 of the M6 onto Queensway/A500 and onto the A50. Exit the A50 onto B5039 to Longton, take the first exit at Trentham Road Interchange Island onto The Strand.

Longton Station is 4 minutes walk via The Strand, its situated on the Crewe – Derby line.

Longton bus station is 5 minutes walk via Market Street, buses run regularly between the surrounding towns.

Yvonne Moulton

Centre Manager

Tel: 07741 902893

yvonne@longtonexchange.co.uk