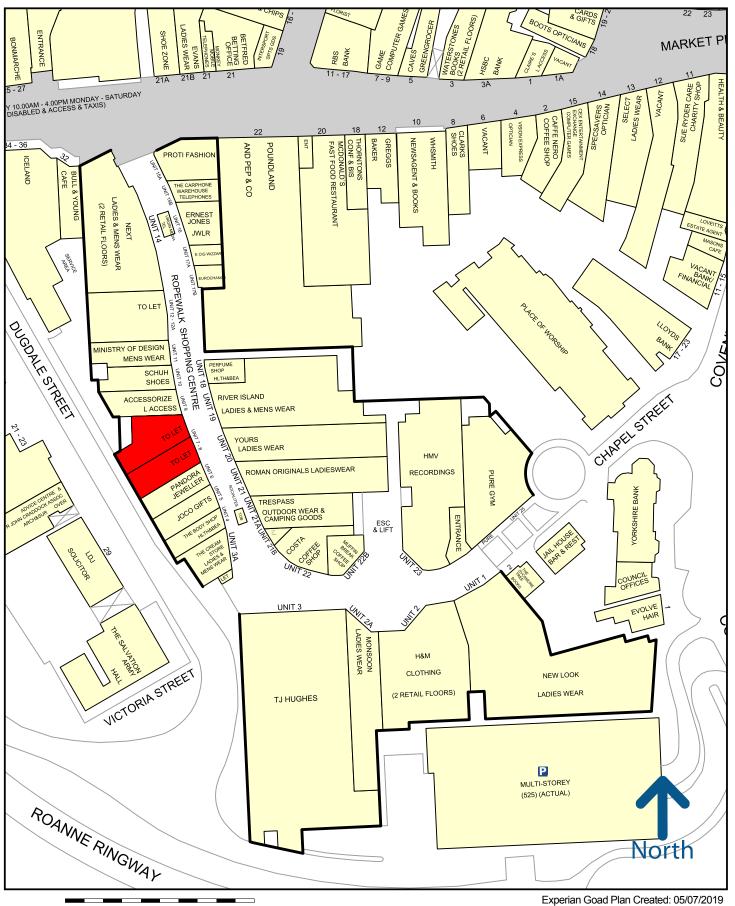

# UNIT 7/8 ROPEWALK SHOPPING CENTRE, NUNEATON, CV11 5TZ

The unit is prominently situated near **River Island**, **Yours** the middle of the scheme opposite and adjacent to **Pandora**.