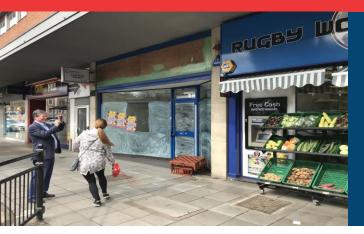

# SHOP TO LET FOLLOWING REDEVELOPMENT

8, 9, 10 CHURCH STREET, RUGBY, CV21 3PH

### Location

The premises are premises are situated in a secondary parade of shops overlooking the pedestrianised Market Place and adjacent to the Rugby Shopping Centre. Other occupiers of note within the Parade including **Peacocks** and directly opposite there are a number of multiple retailers including **H Samuel, Card Factory** and **WH Smiths**.