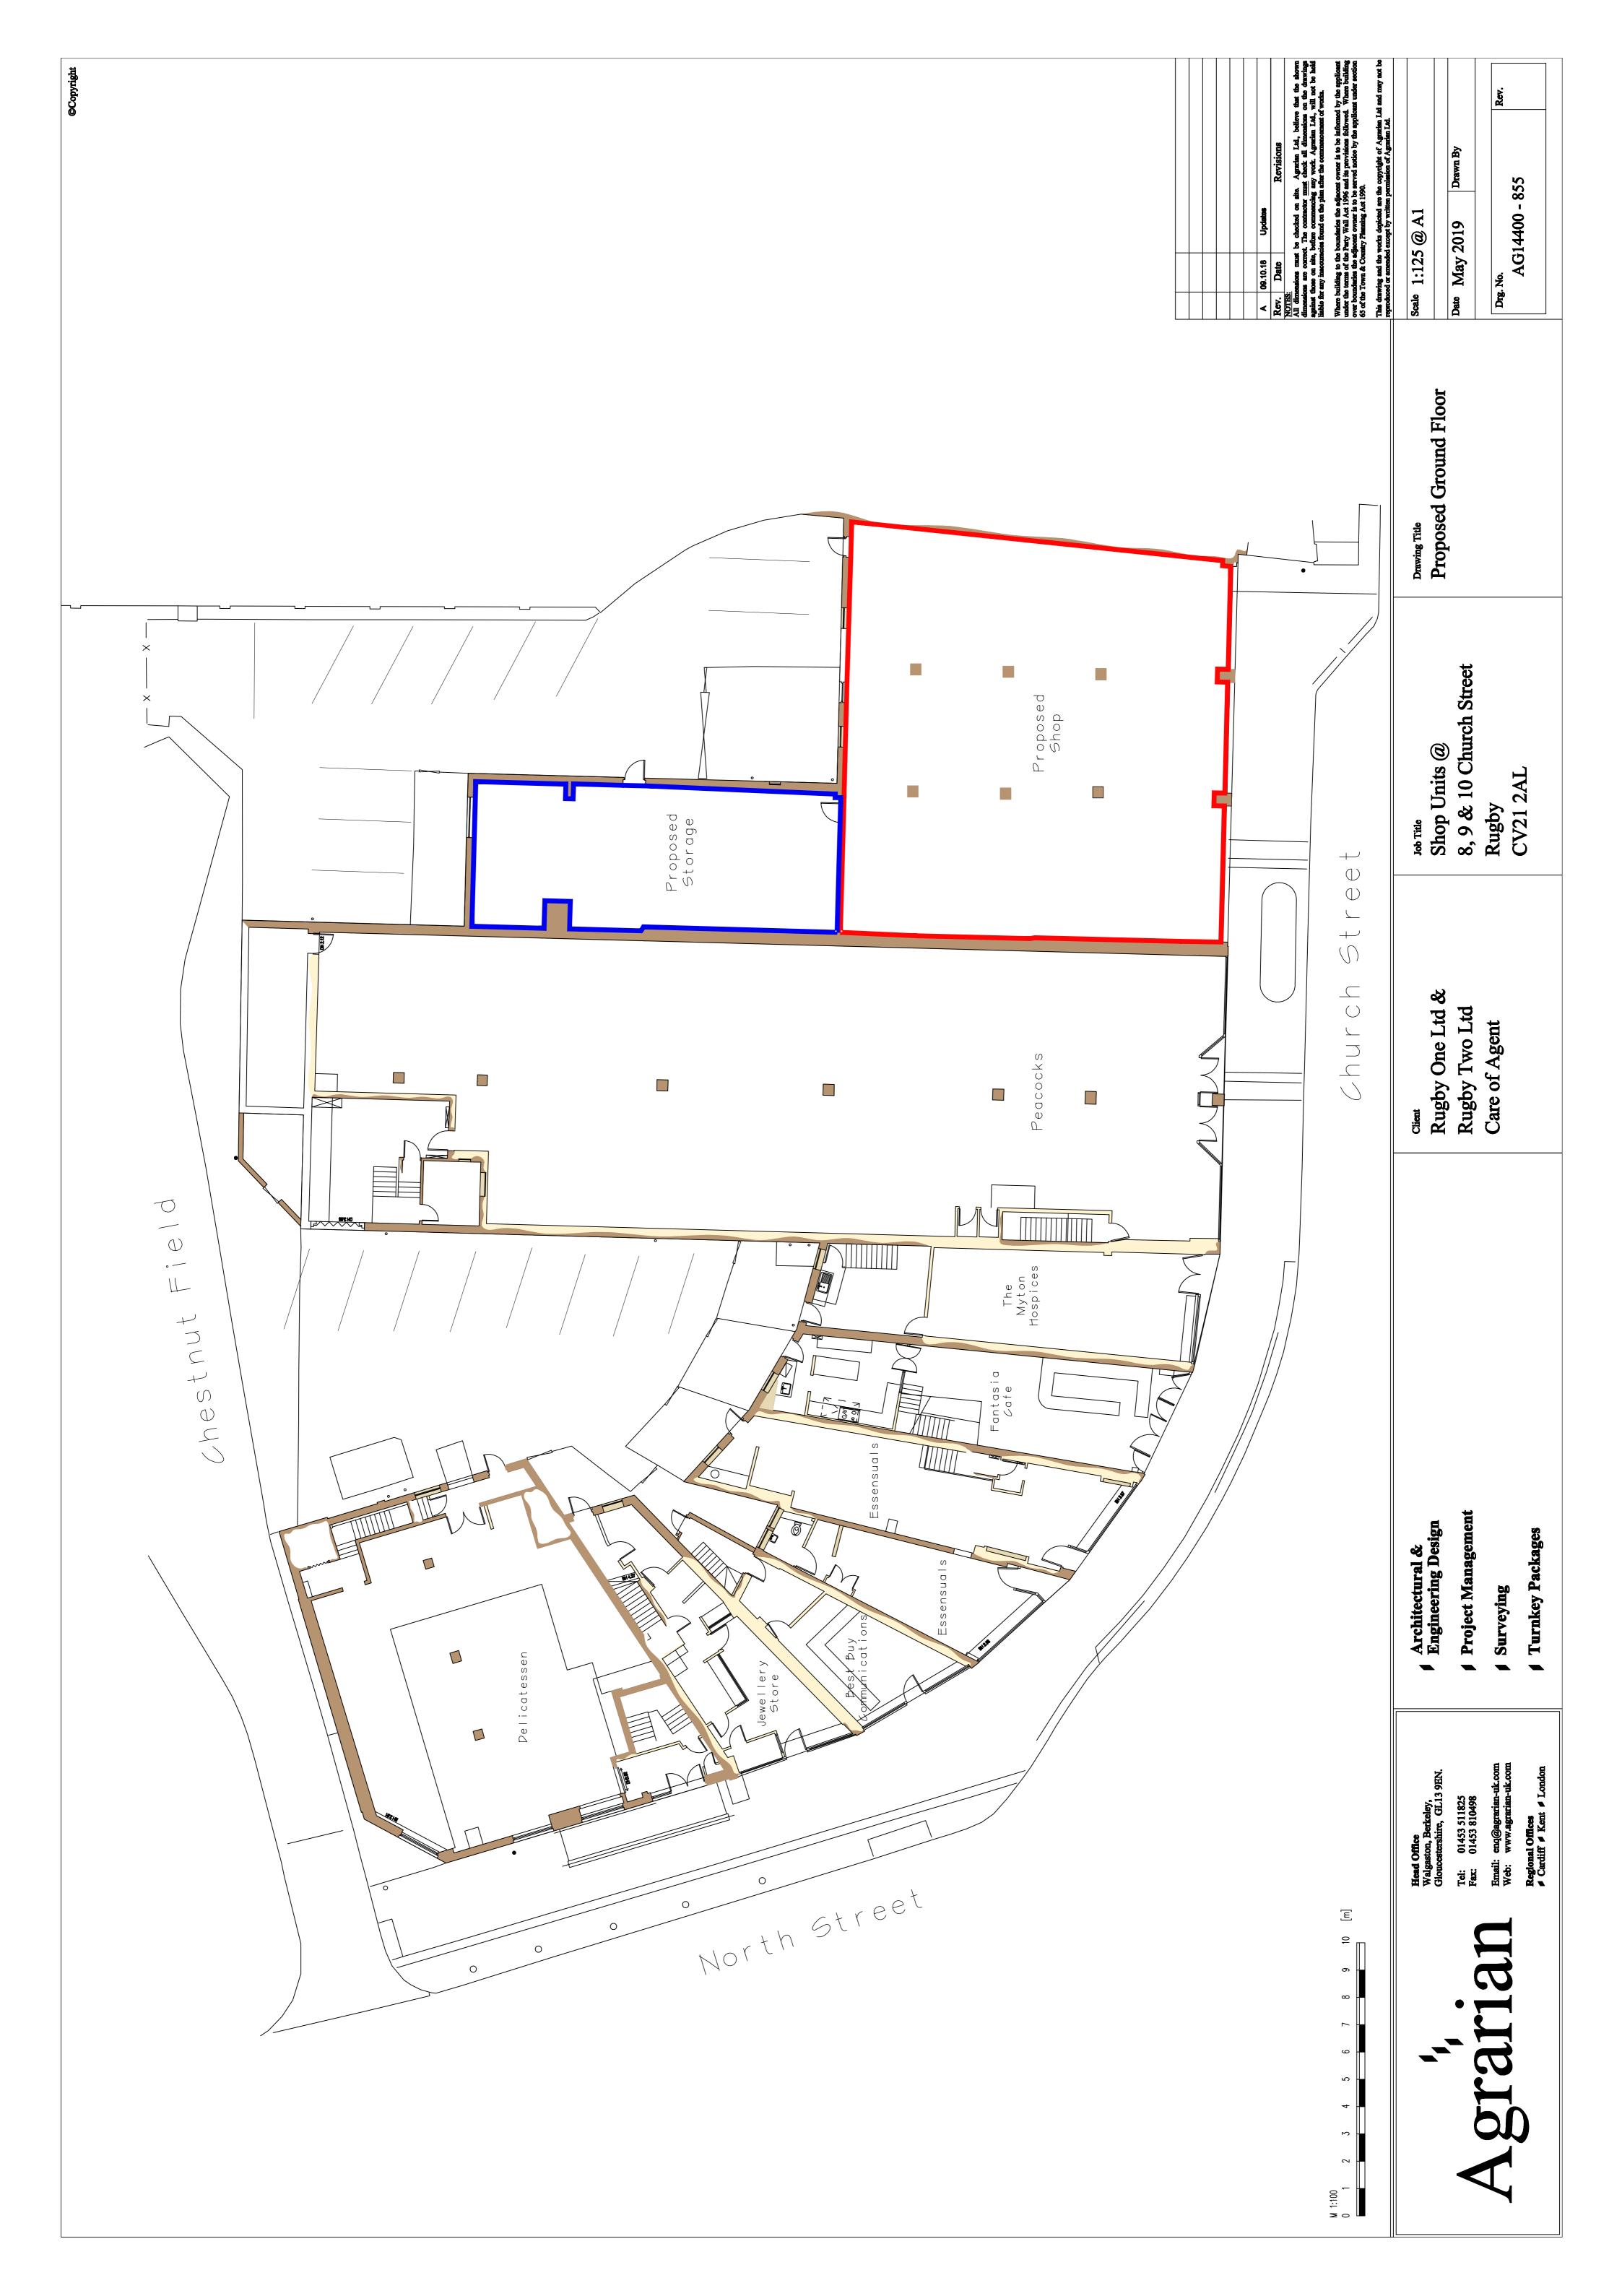

### **Accommodation**

| Ground Floor Sales | 3391 sq ft | 315 sq m |
|--------------------|------------|----------|
| Storage to Rear    | 1152       | 107 sq m |