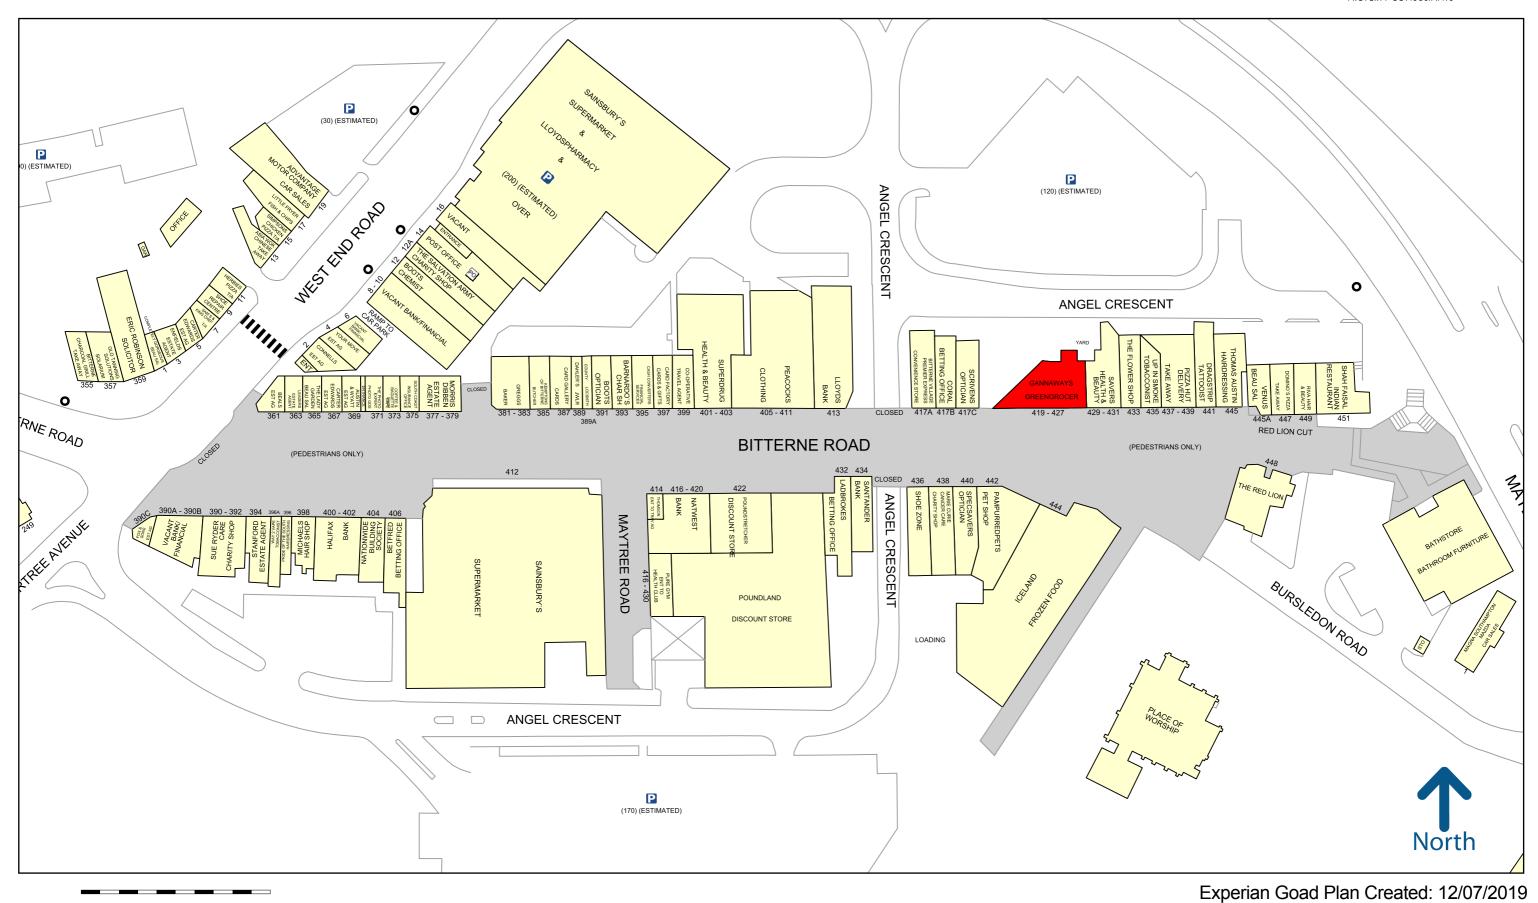

#### Location

The property occupies a prominent location fronting Bitterne Rd located adjacent to **Savers**. Occupiers within the vicinity include **Iceland**, **Poundstretcher**, **Shoe Zone**, **Peacocks** and **Sainsbury's** as can been seen from the attached traders plan.