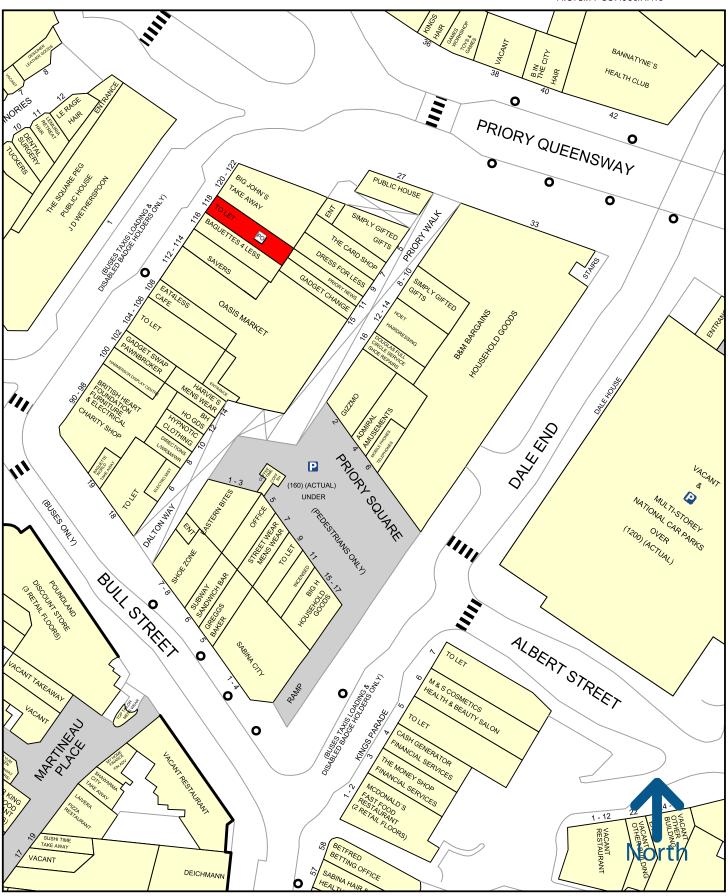

### Location

Corporation Street is one of the main trading areas within the Birmingham City Centre and forms part of **The Square Shopping Centre**. The subject premises are adjacent to the renowned **Oasis Market** Store. Other occupiers of note nearby include **Baguettes 4 Less** and **Savers**.

**Birmingham Central** 

ROWLEY HUGHES THOMPSON PROPERTY CONSULTANTS

50 metres

Copyright and confidentiality Experian, 2019. © Crown copyright and database rights 2019. OS 100019885

Experian Goad Plan Created: 16/08/2019 Created By: RHT