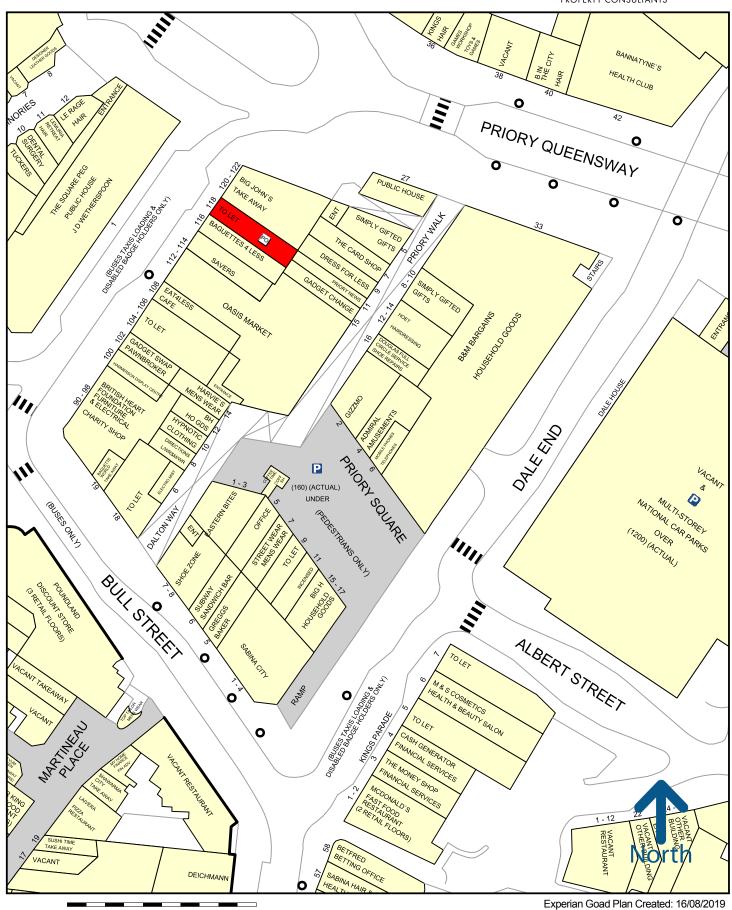

#### Location

Corporation Street is one of the main trading areas within the Birmingham City Centre and forms part of **The Square Shopping Centre**. The subject premises are adjacent to the renowned **Oasis Market** Store. Other occupiers of note nearby include **Baguettes 4 Less** and **Savers**.

50 metres

Created By: RHT

Copyright and confidentiality Experian, 2019. © Crown copyright and database rights 2019. OS 100019885