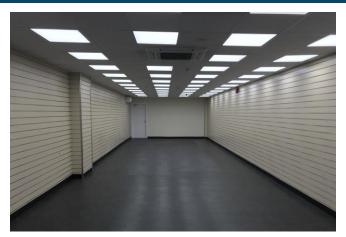

#### **Accommodation**

The property comprises a retail premises on ground floor and mezzanine floors with the following approximate areas:-

| Ground Floor Sales | 117.2 sq m | 1,261 sq ft |
|--------------------|------------|-------------|
| Basement           | 102.0 sq m | 1,098 sq ft |