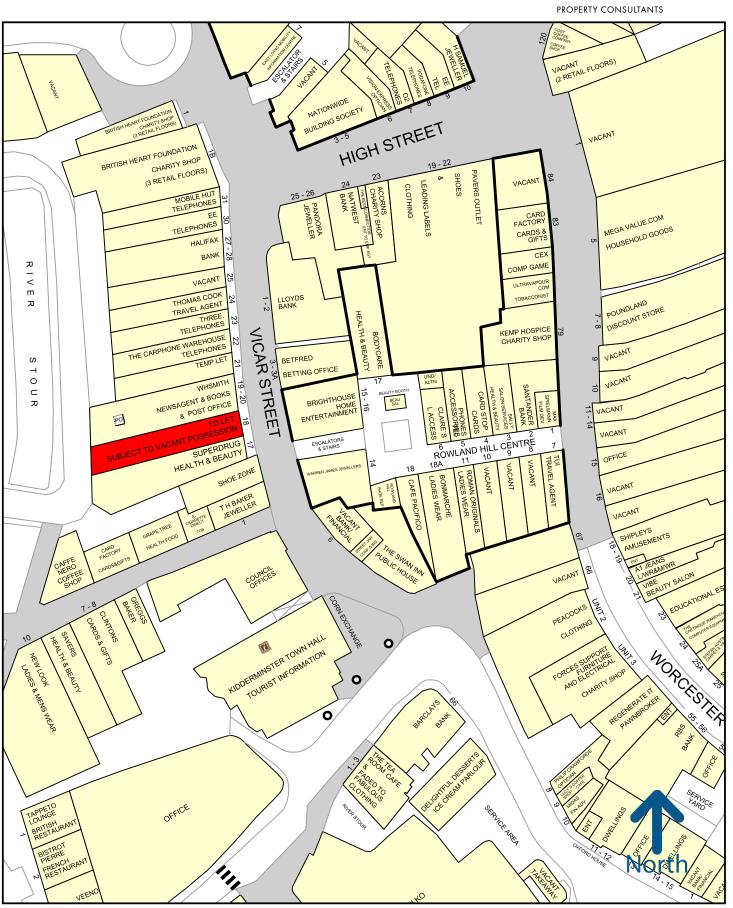

#### Location

Vicar Street continues to be one of the busiest parts of Kidderminster town centre being the main thoroughfare between the traditional prime of High Street and Weavers Wharf edge of town Shopping Centre anchored with Debenhams and M & S.

The subject premises are situated in a prime location adjacent to **Superdrug** and **WH Smith** in the same block as **Shoe Zone** and **Carphone Warehouse**.

 $\sim$ 

**ROWLEY HUGHES THOMPSON** 

50 metres

Copyright and confidentiality Experian, 2019. © Crown copyright and database rights 2019. OS 100019885

Experian Goad Plan Created: 15/08/2019 Created By: RHT