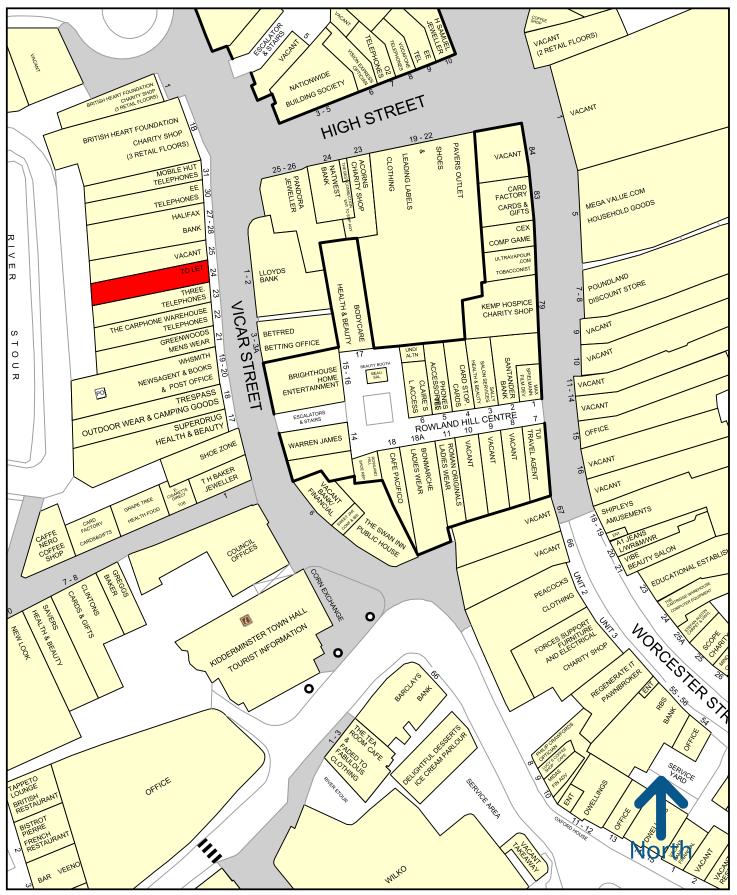

#### Location

Vicar Street continues to be one of the busiest parts of Kidderminster town centre being the main thoroughfare between the traditional prime of High Street and Weavers Wharf edge of town Shopping Centre anchored with Debenhams and M & S.

The subject premises are situated in a prime location adjacent to **Superdrug** and **WH Smith** in the same block as **Shoe Zone** and **Carphone Warehouse**.

Date prepared: September 2019 transactions are stated exclusive of VAT. Subject to Contract.

PROPERTY CONSULTANTS

50 metres

Experian Goad Plan Created: 24/09/2019 Created By: RHT

Copyright and confidentiality Experian, 2019. © Crown copyright and database rights 2019. OS 100019885