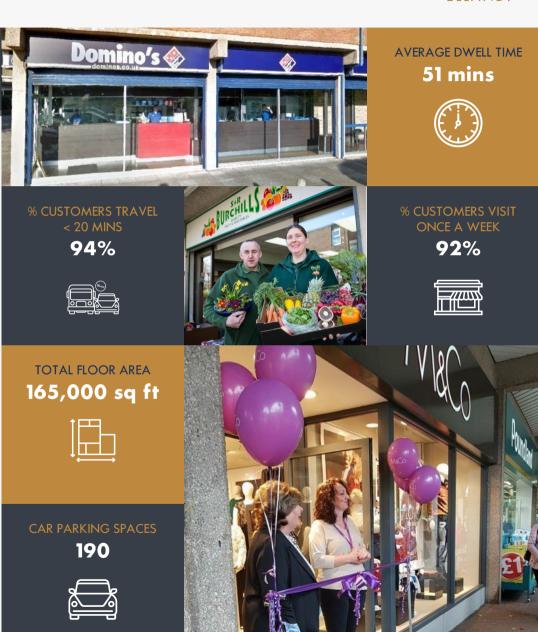

### **CROWN GLASS SHOPPING CENTRE**

NAILSEA, BS48 1RD

The Crown Glass Centre dominates the provision of the retail in the town, comprising approximately 90,000 sq. ft. of shops and 190 free car parking spaces. National multiples such as Waitrose, Boots, WH Smith and New Look are complemented by excellent independent businesses such as Burchills fruit and veg; there are also frequent and successful arts and farmers markets.

## **CROWN GLASS SHOPPING CENTRE**

NAILSEA, BS48 1RD

% CUSTOMERS TRAVEL < 10 MINS

76%

PRODUCT GROUPS

BROUGHT FROM

61% bought food and drink

**AVERAGE RETAIL** SPEND (£)

19.47

COSTA

WETHERSPOON

CAR PARKING SPACES

190

PURCHASE RATE %

83%

AVERAGE GROCERY SPEND (£)

45.21

NUMBER OF TENANTS

71

7.91

AVERAGE TOTAL SPEND

38.69

% CUSTOMERS DON'T SHOP ONLINE

47%