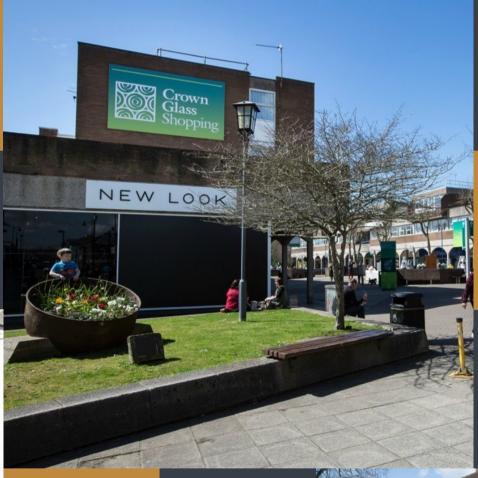

### **CROWN GLASS SHOPPING CENTRE**

NAILSEA, BS48 1RD

The Crown Glass Centre dominates the provision of the retail in the town, comprising approximately 90,000 sq. ft. of shops and 190 free car parking spaces. National multiples such as Waitrose, Boots, WH Smith and New Look are complemented by excellent independent businesses such as Burchills fruit and veg; there are also frequent and successful arts and farmers markets.