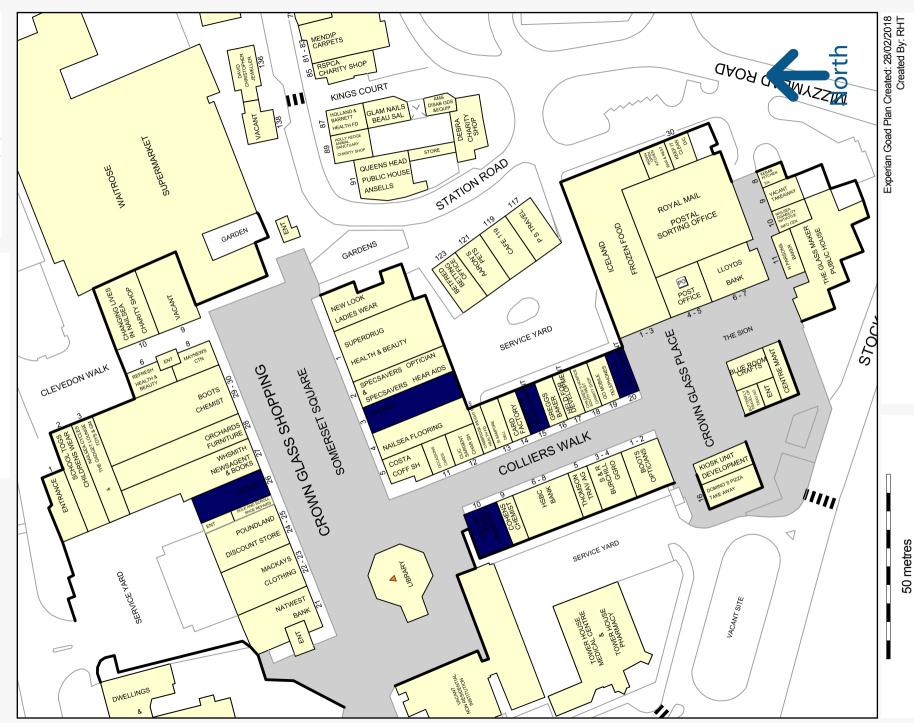

### UNIT AVAILABILITY

| UNIT                           | GROUND | TOTAL | RENT    | RV*     | ARP**   | ASC*** |
|--------------------------------|--------|-------|---------|---------|---------|--------|
| Unit Kiosk, Somerset<br>Square | 180    | 180   | £7,000  | £4,800  | £2,160  | £546   |
| Unit 26 Somerset Square        | 885    | 885   | -       | £17,250 | £16,250 | £2,684 |
| Unit 3 Somerset Square         | 1,644  | 1,644 | £29,000 | £22,750 | £10,420 | £5,863 |
| Unit 10 Colliers Walk          | 1,339  | 1,339 | £29,000 | £22,250 | £20,382 | £4,270 |
| Unit 15 Colliers Walk          | 646    | 646   | £17,000 | £15,500 | £6,975  | £1,948 |
| Unit 17 Colliers Walk          | 620    | 620   | £17,000 | £15,750 | £7,088  | £1,890 |
| Unit 20 Colliers Walk          | 652    | 652   | £17,000 | £16,500 | £7,425  | £1,987 |
| Unit 7c Crown Glass<br>Place   | 546    | 546   | -       | £8,800  | £3,960  | £1,532 |