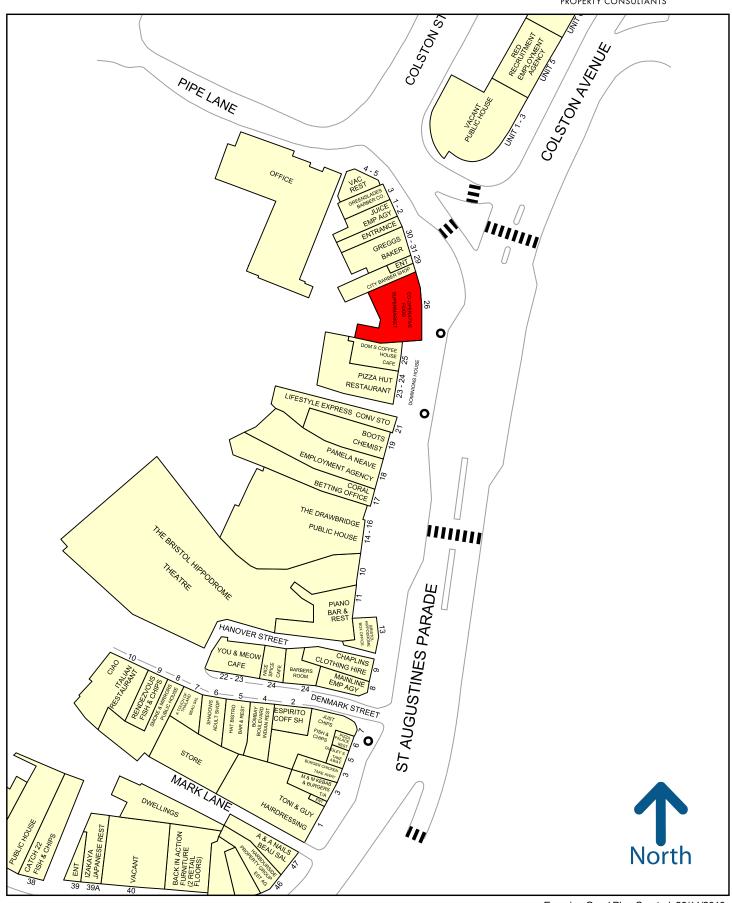

St Augustines Parade fronts Millennium Square, in the centre of Bristol. The property is situated within 50 metres of **The Hippodrome Theatre** and close to a number of multiple retailers and restaurants.

Retailers in the vicinity include **Boots**, **Pizza Hut** and **Greggs**.

PROPERTY CONSULTANTS

50 metres

Experian Goad Plan Created: 26/11/2019 Created By: RHT

Copyright and confidentiality Experian, 2019. © Crown copyright and database rights 2019. OS 100019885