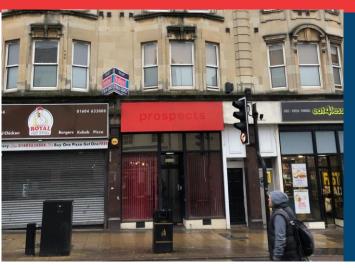

## SHEEP STREET, NORTHAMPTON, NN1 2LU

The property is situated in a very prominent position in Sheep Street immediately opposite Northampton Bus Station and thus benefits from a high foot fall both during the day and the evening.

#### Description

The property comprises a ground floor retail shop with a substantial basement forming part of a busy town centre retail parade.