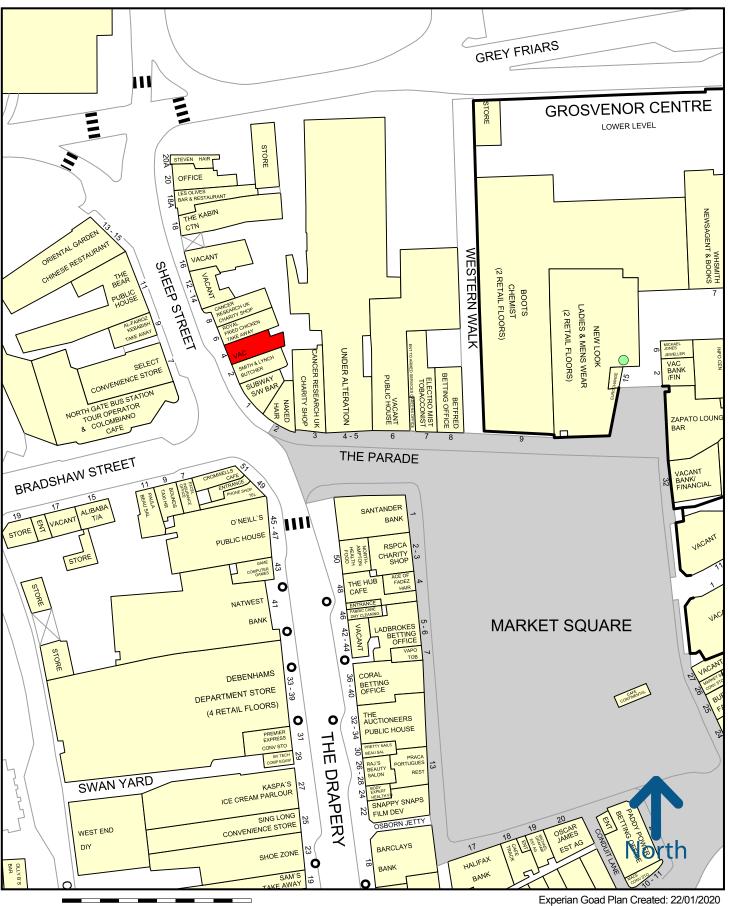

The property is situated in a very prominent position in Sheep Street immediately opposite Northampton Bus Station and thus benefits from a high foot fall both during the day and the evening.

Northampton