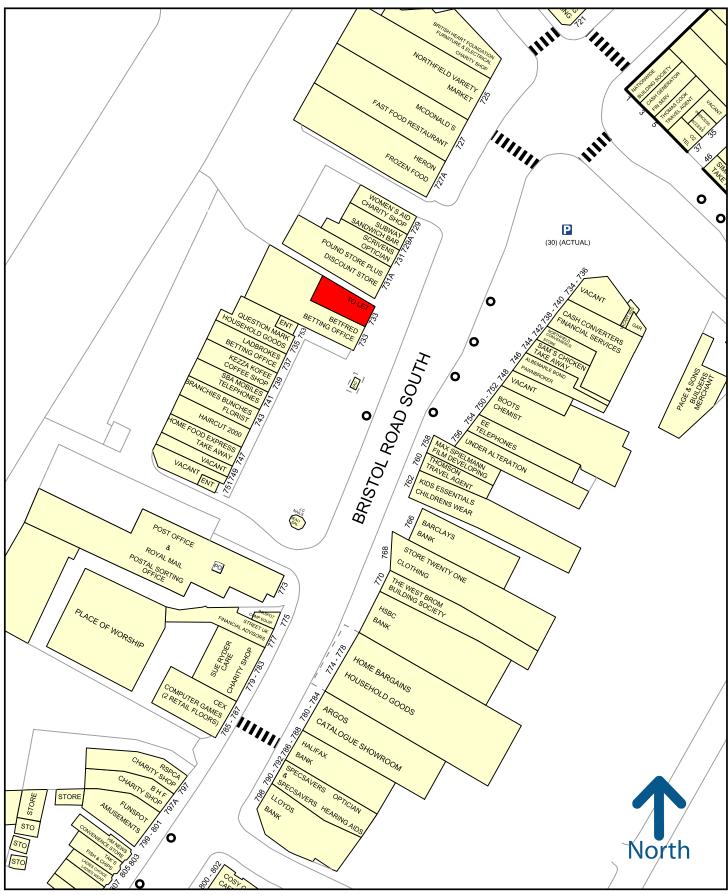

#### Location

The property occupies a prominent position fronting Bristol Road South within Northfield town centre adjacent to Betfred. Retailers within the immediate vicinity include **Boots**, **Heron**, **EE** and **McDonalds**.

The property is located close to the Northfield Shopping Centre.

PROPERTY CONSULTANTS

50 metres

Experian Goad Plan Created: 17/01/2020 Created By: RHT

Copyright and confidentiality Experian, 2019. © Crown copyright and database rights 2019. OS 100019885