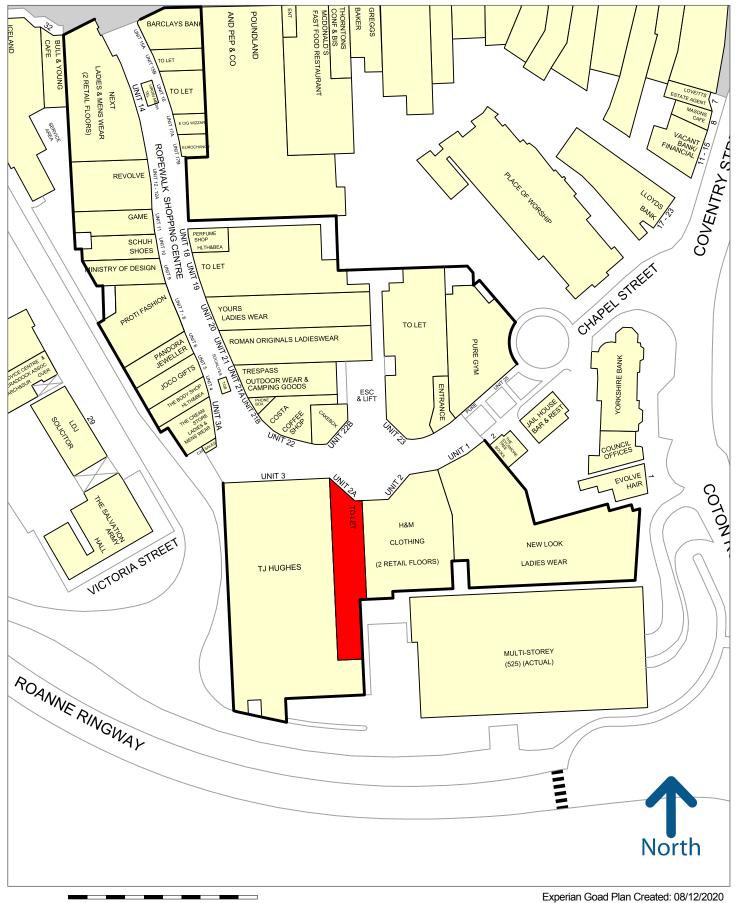

# UNIT 2A ROPEWALK SHOPPING CENTRE, NUNEATON, CV11 5TZ

#### Location

Ropewalk Shopping Centre, is Nuneaton's principle retail destination benefitting from over 37 shops and restaurants. It is anchored by TK Maxx, Next, Barclays and other retailers of note include New Look, River Island, Body Shop, Costa and Pandora.

# **Description**

The unit is situated in the core of the scheme opposite **Costa** and **Cake Box** and the escalators down from the car park of 525 spaces are opposite.