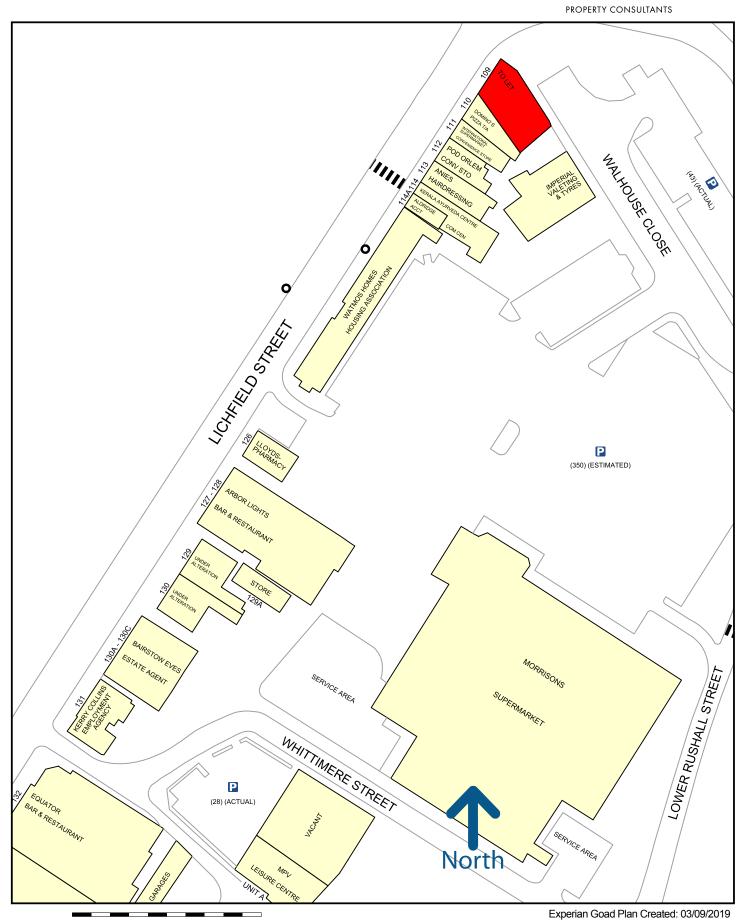

#### Location

The property occupies a prominent position on the eastern side of Lichfield Street at its junction with a busy intersection of Lichfield Street and the A4148 Littleton Street West/Broadway North, which forms part of Walsall's ring road. The premises are situated adjacent to Dominos Pizza and are also close to Morrison's Supermarket.