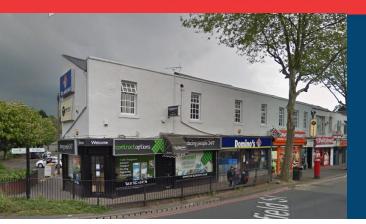

#### Location

The property occupies a prominent position on the eastern side of Lichfield Street at its junction with a busy intersection of Lichfield Street and the A4148 Littleton Street West/Broadway North, which forms part of Walsall's ring road. The premises are situated adjacent to Dominos Pizza and are also close to Morrison's Supermarket.

### **Description**

The property comprises a prominent first floor salon/office premises within a two storey building.