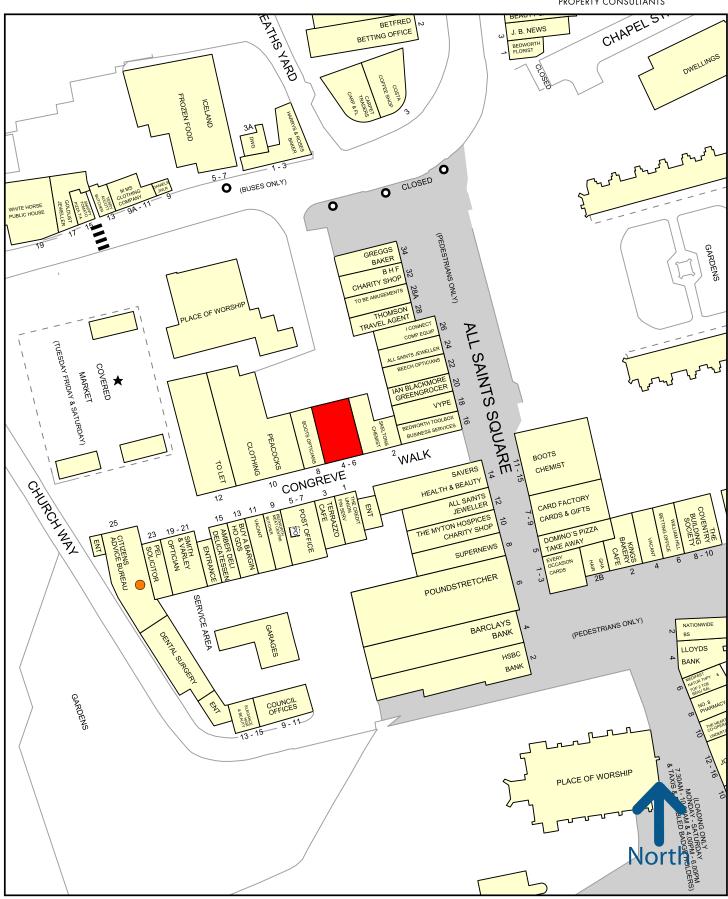

#### Location

The premises occupy a prominent position fronting Congreve Walk within Bedworth Town Centre, located close to its junction with All Saints Square. Other retailers in the locality include Boots, Peacocks, Card Factory, Savers, Greggs and British Heat Foundation as can be seen from the attached traders extract.