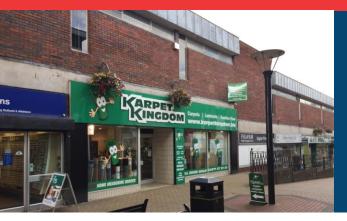

# 4-6 CONGREVE WALK, BEDWORTH, WARWICKSHIRE CV12 8LY

#### Location

The premises occupy a prominent position fronting Congreve Walk within Bedworth Town Centre, located close to its junction with All Saints Square. Other retailers in the locality **include Boots, Peacocks, Card Factory, Savers, Greggs and British Heat Foundation** as can be seen from the attached traders extract.

#### **Description**

The premises comprise a double fronted retail unit providing ground floor sales together with first floor storage accommodation having the benefit of rear servicing. Staff we accommodation is located at first floor level.