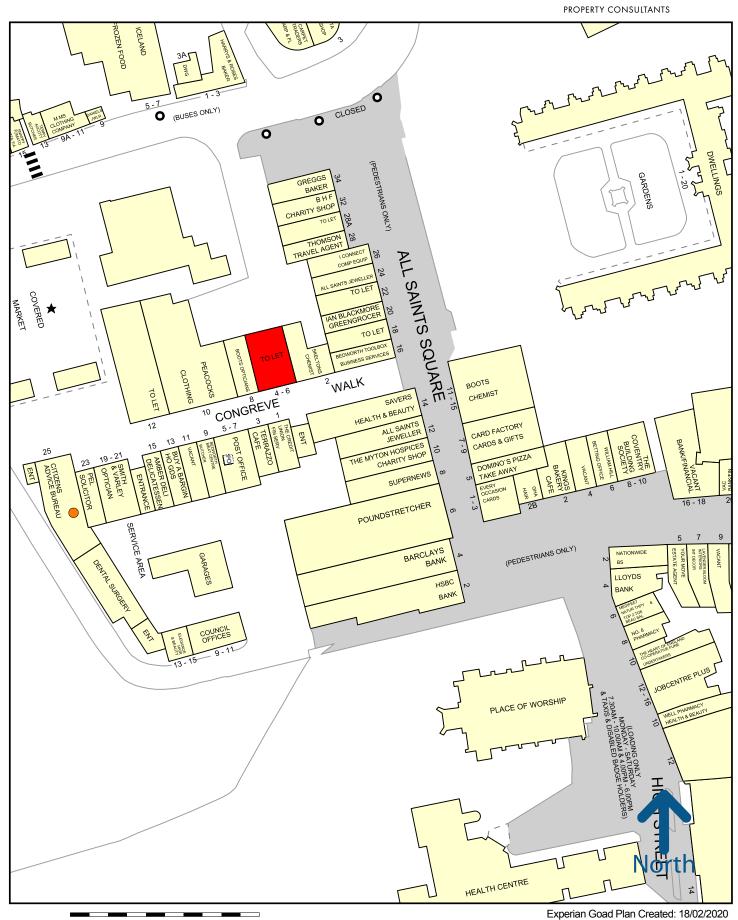

#### Location

The premises occupy a prominent position fronting Congreve Walk within Bedworth Town Centre, located close to its junction with All Saints Square. Other retailers in the locality **include Boots, Peacocks, Card Factory, Savers, Greggs and British Heat Foundation** as can be seen from the attached traders extract.