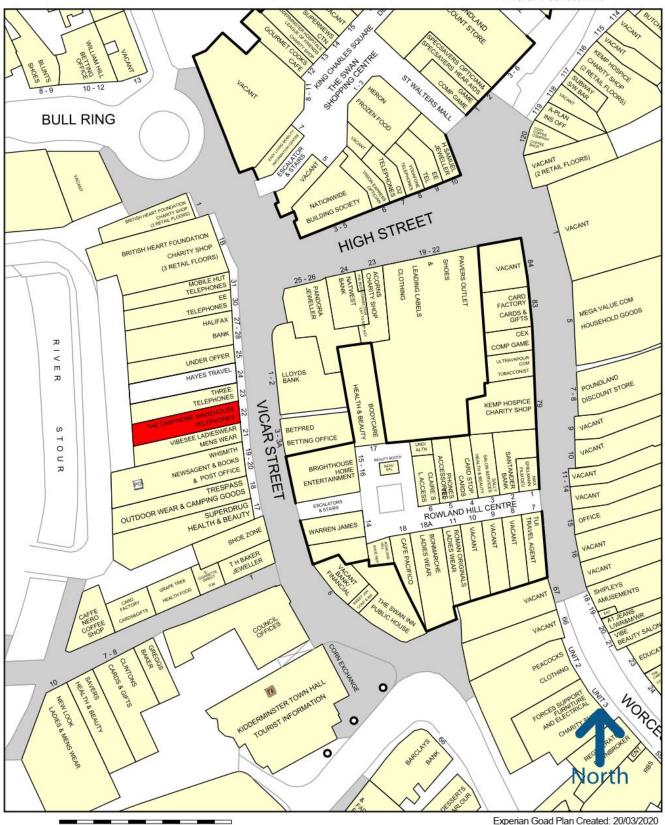

### Location

Kidderminster is one of the major towns in the Country of Worcestershire, approximately 16 miles north of Worcester and 19 miles west of Birmingham and has a district population of just under 100,000. The subject premises are situated within the prime of Vicar Street, retailers of note in the near vicinity include **Superdrug, WH Smith**, **Halifax and Warren James.** 

# 22 VICAR STREET KIDDERMINSTER DY10 1DE

**ROWLEY HUGHES THOMPSON** 

PROPERTY CONSULTANTS

50 metres

Copyright and confidentiality Experian, 2020. © Crown copyright and database rights 2020. OS 100019885

For more information on our products and services: www.experian.co.uk/goad | goad.sales@uk.experian.com | 0845 601 6011