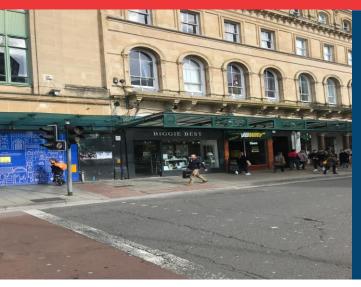

# 100% PRIME PITCH FRONTING QUEENS ROAD

# Location

The property occupies a prime position fronting Queens Road located adjacent to **Boots** and **Subway**. Retailers within the locality include, **Costa Coffee, Waitrose, Space NK, Mountain Warehouse, White Stuff, Vodafone** and **Sainsbury's** as can be seen from the attached traders extract.

### Description

The subject premises form part of a larger grade II listed terraced property, being arranged over ground and basement levels, forming part of a larger building.