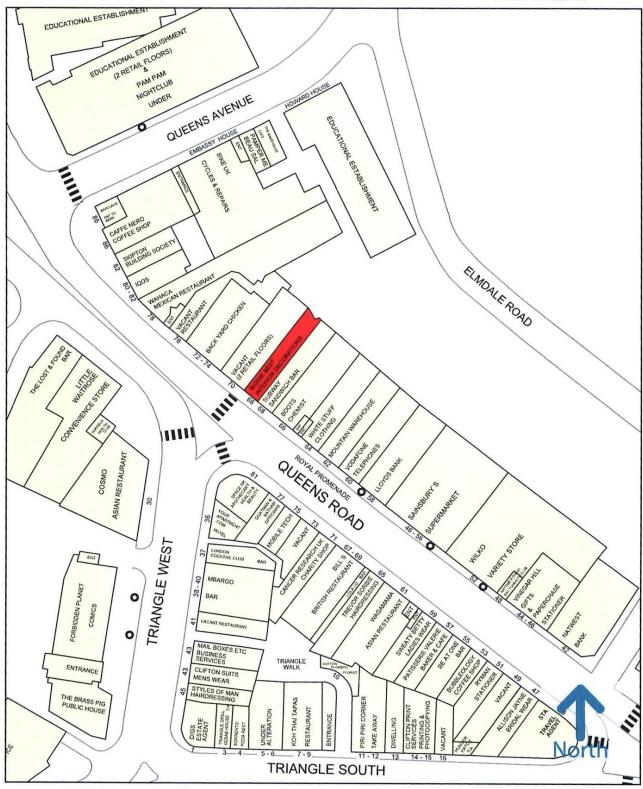

# Location

The property occupies a prime position fronting Queens Road located adjacent to **Boots** and **Subway**. Retailers within the locality include, **Costa Coffee, Waitrose, Space NK, Mountain Warehouse, White Stuff, Vodafone** and **Sainsbury's** as can be seen from the attached traders extract.

Experian Goad Plan Created: 03/03/2020 Created By: RHT

Copyright and confidentiality Experian, 2020. © Crown copyright and database rights 2020. OS 100019885

50 metres

For more information on our products and services: www.experian.co.uk/goad | goad.sales@uk.experian.com | 0845 601 6011