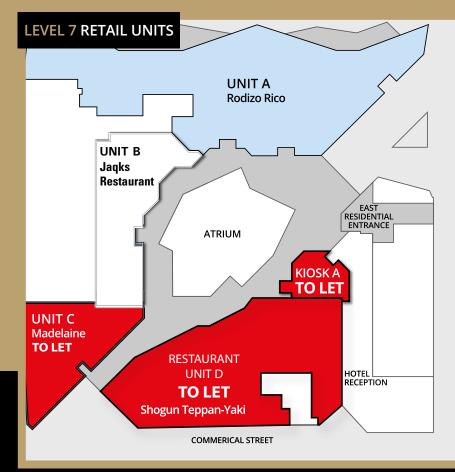

## RETAIL/RESTAURANT UNITS TO LET

## The Ultimate Landmark in Birmingham City Centre

191 Wharfside Street BirminghaM B1 1RN

|                                                                    | Sq ft | Sq m  | Quoted<br>Rent | Rates<br>Payable  | Service<br>Charge |
|--------------------------------------------------------------------|-------|-------|----------------|-------------------|-------------------|
| KIOSK A                                                            | 182   | 16.9  | £19,500        | To be<br>assessed | Nil               |
| RESTAURANT D*                                                      | 3,694 | 343.2 | £65,000        | £28,980           | £31,678           |
| UNIT C                                                             | 1,425 | 132.4 | £37,500        | £13,379**         | £14,854           |
| *Possibility of split - costs on application **Exempt for one year |       |       |                |                   |                   |