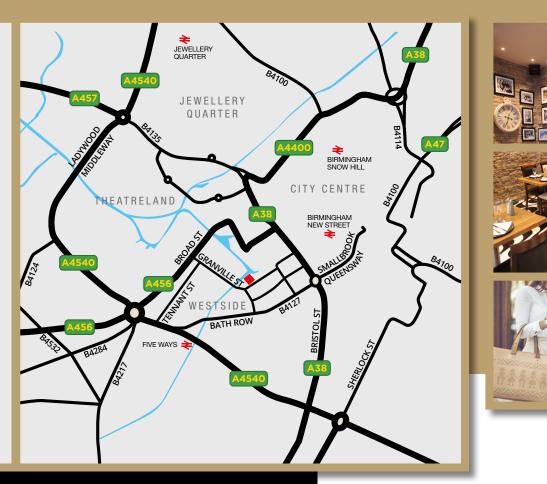

A place to induldge senses, recharge batteries and simply unwind and relax, this iconic landmark provides unrivalled panoramic views across Birmingham City Centre

Thanks to its central location the Cube couldn't be simpler, in the heart of the City next to the Mailbox the main entrance is via Commercial Street. For further details of available retail units to let along with terms please contact the sole agents.