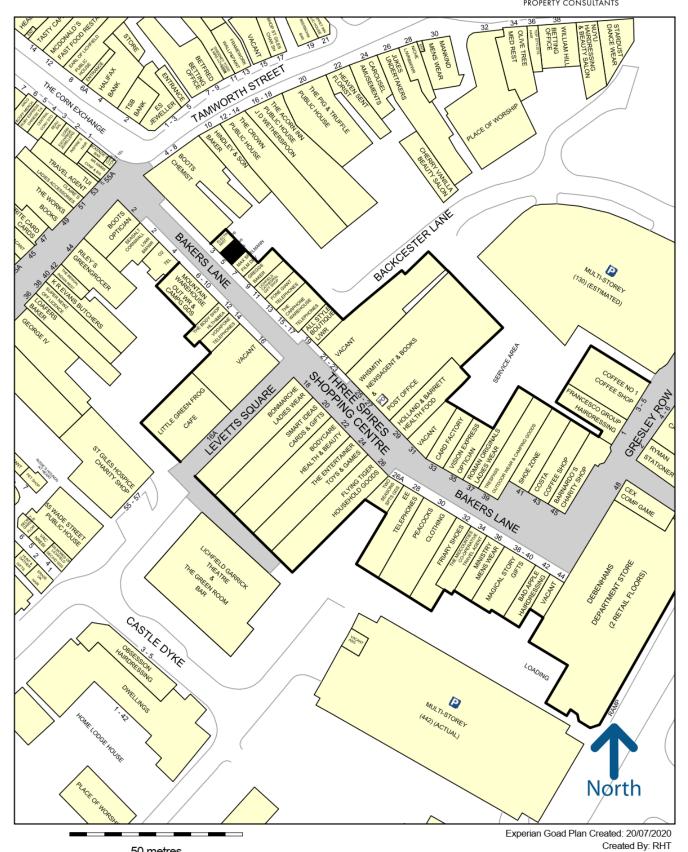

# 5 BAKERS LANE, THREE SPIRES SHOPPING CENTRE, LICHFIELD WS13 6NG

#### Location

Lichfield is an affluent cathedral city located 15 miles northeast of Birmingham and 6 miles northwest of Tamworth and benefits from a district population of approximately 93,000. The Three Spires Shopping Centre is the prime trading location in the city centre, anchored by Debenhams. Other multiple retailers located in the city include Fat Face, WH Smith, New Look, Caffe Nero, Dorothy Perkins, EE, Holland & Barrett, The Body Shop and Costa Coffee.

The property is situated in a prime trading location within the Three Spires Shopping Centre adjoining WH Smith. Other nearby occupiers include Seasalt, Greggs, Nationwide Building Society, Mountain Warehouse, O2 and The Body Shop. Latest lettings include those to Seasalt, Flying Tiger and Holland & Barrett.