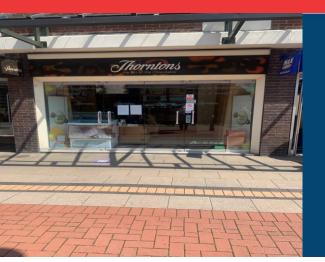

# 5 BAKERS LANE, THREE SPIRES SHOPPING CENTRE, LICHFIELD WS13 6NG

The property is situated in a prime trading location within the Three Spires Shopping Centre adjoining WH Smith. Other nearby occupiers include Seasalt, Greggs, Nationwide Building Society, Mountain Warehouse, O2 and The Body Shop. Latest lettings include those to Seasalt, Flying Tiger and Holland & Barrett.