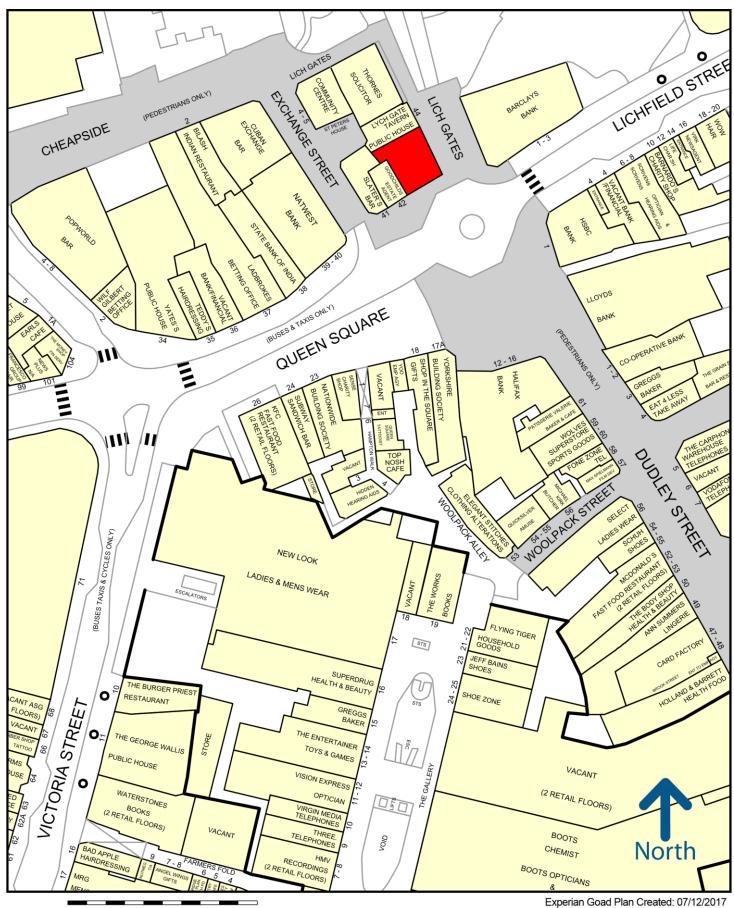

#### Location

The premises occupy a prominent location on Queens Square adjoining Barclays Bank and Goodchilds Estate Agent. Other occupiers in close proximity include Natwest Bank, Ladbrokes, HSBC, Lloyds Bank and Halifax Bank.

#### The Property

The premises are arranged on ground floor only. The unit has full display frontage to Queens Square and return frontage to Lich Gates. It comprises the following approximate floor area.