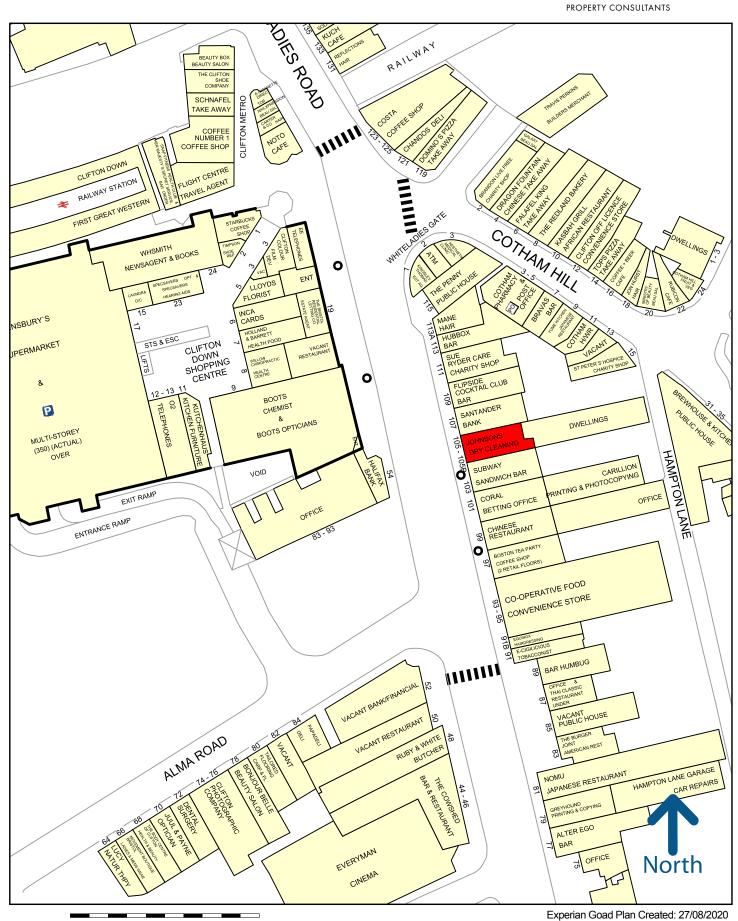

#### Location

This ground floor shop is situated within a busy parade, opposite the Clifton Down Shopping centre.

Whiteladies Road is the main arterial route from Clifton to Bristol city centre. It runs through affluent suburbs, popular with university students, young working professionals and families. Whiteladies Road has a long-established blend of national and independent retailers, bars and restaurants.

The premises are adjacent to **Subway** and **Santander** and opposite **Boots**. Other occupiers in the vicinity include **Boston Tea Party**, **Co-op and Halifax**.