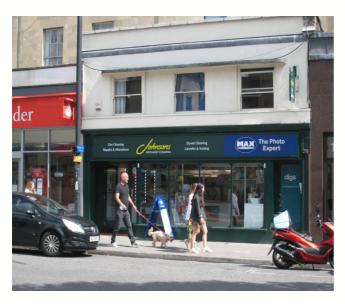

# 105 WHITELADIES ROAD BRISTOL

#### Location

This ground floor shop is situated within a busy parade, opposite the Clifton Down Shopping centre.

Whiteladies Road is the main arterial route from Clifton to Bristol city centre. It runs through affluent suburbs, popular with university students, young working professionals and families. Whiteladies Road has a long-established blend of national and independent retailers, bars and restaurants.

The premises are adjacent to **Subway** and **Santander** and opposite **Boots**. Other occupiers in the vicinity include **Boston Tea Party**, **Co-op and Halifax**.