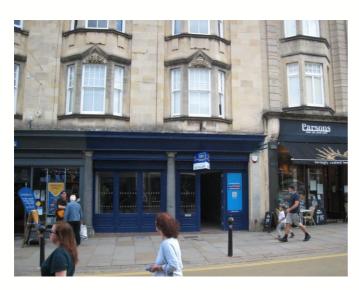

# 22 HIGH STREET CHIPPENHAM

#### Location

Chippenham is a thriving Wiltshire market town, located four miles south of the M4. The property is situated in prime High Street, close to the entrances to both Emery Gate and Borough parade shopping centres.

Adjacent retailers are **Greggs** and **Parsons**. Other retailers in the vicinity include **Costa Coffee**, **Boots**, **3 Store** and **Poundland**.

#### **Accommodation**

The property is arranged as a ground floor lock up shop, with storage and ancillary accommodation. The property has a separate side access and a stud partition wall separates sales area from storage accommodation. As configured, the shop extends to the following approximate floor areas: -