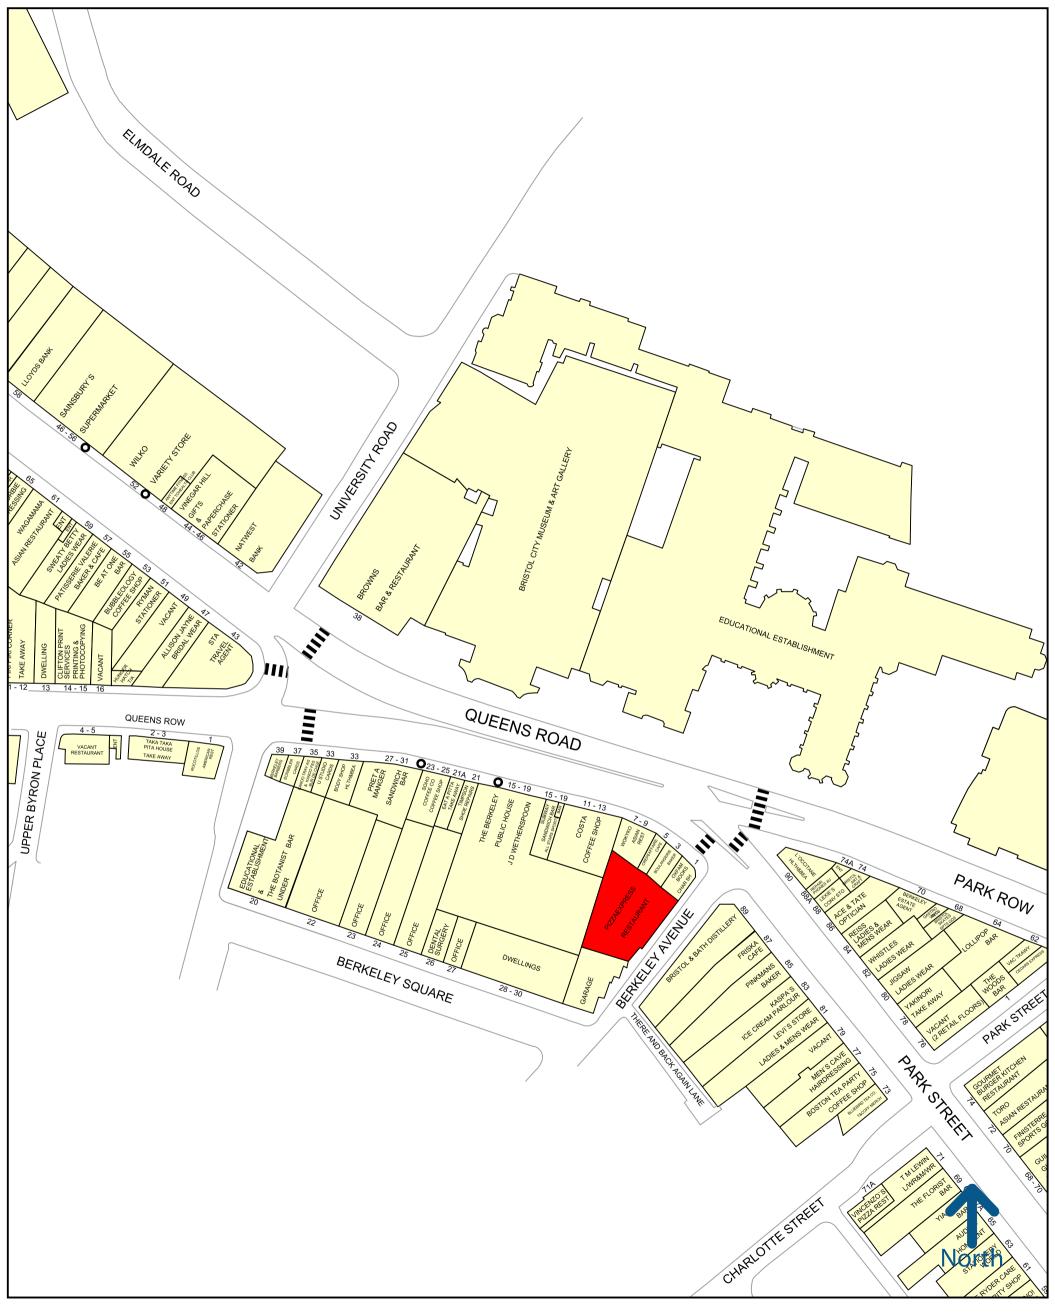

#### Location

The property is located within the Clifton Triangle area, off Berkeley Square, within the well established Park Street / Queens Road retail & leisure area which provides numerous national and independent shops, bars, night clubs, restaurants and Bristol University. Occupiers in the locality include Friska, Boston Tea Party, Bristol & Bath Rum Distillery, The Botanist, Wagamama, Nando's, Browns, Sainsbury's, Waitrose and Costa Coffee as can be seen from the attached traders' extract.

## Viewing Strictly by appointment

Barry Muggridge - Rowley Hughes Thompson LLP DD: 0117 970 7534 Mobile: 07836 374637

Email: barrym@rhtretail.co.uk

Date prepared: August 2020 Subject to Contract.

50 metres

Experian Goad Plan Created: 19/08/2020 Created By: RHT