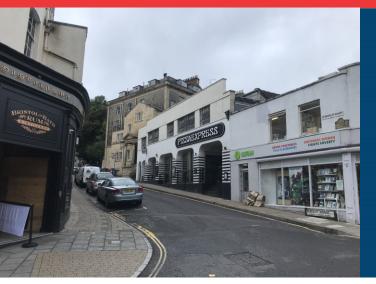

# **TO LET - PIZZA EXPRESS**

31 BERKELEY SQUARE – CLIFTON, BRISTOL, BS8 1HP

#### Location

The property is located within the Clifton Triangle area, off Berkeley Square, within the well established Park Street / Queens Road retail & leisure area which provides numerous national and independent shops, bars, night clubs, restaurants and Bristol University. Occupiers in the locality include Friska, Boston Tea Party, Bristol & Bath Rum Distillery, The Botanist, Wagamama, Nando's, Browns, Sainsbury's, Waitrose and Costa Coffee as can be seen from the attached traders' extract.

# Description

The subject premises form part of a larger building arranged on ground floor only. The property benefits from extensive frontage to Berkeley Avenue.